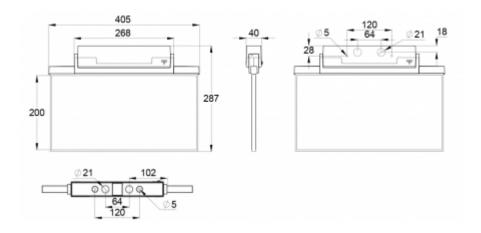

ESC 81 is particularly easy and fast to install thanks to a separate mounting piece, into which also the power supply is connected.

| Product Code                        | Y8153WM158                |
|-------------------------------------|---------------------------|
| Feature                             | Lumi Test                 |
| Mounting (standard)                 | ceiling, wall             |
| Mounting (optional)                 | recess, flag, pendel      |
| Customs Code                        | 94056080                  |
| GTIN Code                           | 6438045016023             |
| ETIM Product Class                  | EC001957                  |
| Length                              | 410 mm                    |
| Width                               | 290 mm                    |
| Height                              | 46 mm                     |
| Weight                              | 2,1 kg                    |
| Backup                              | 3 h                       |
| Max Input Power VA                  | 4,5 VA                    |
| Nominal Supply Voltage              | 220-240 V, 50/60 Hz AC    |
| Protection Class                    |                           |
| IP Class                            | IP44                      |
| Temperature Range Min - Max         | -5+30 °C                  |
| Glow Wire Test of Plastic Materials | 650 °C                    |
| Viewing Distance                    | 40 m                      |
| Light Source                        | LED                       |
| Body Material                       | plastic                   |
| Aperture for Recess Mounting        | 53 x 415 mm               |
| Colour                              | RAL9003                   |
| Electrical Installation             | 2/3 x 2,5 mm <sup>2</sup> |