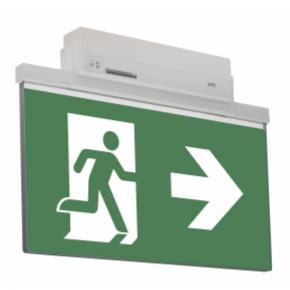

#### ESC 81 LED EMERGENCY EXIT LIGHT Y8153WM158

Self-contained LED Emergency Exit Light with 3 h Battery and Lumi Test Self-testing with 1-sided pictogram, arrow right, 40 m viewing distance (Invidually packed TWT8153WM)

ESC 81 is an innovative LED exit light equipped with a light plate. It combines cutting edge technology with modern luminaire design.

Evenly illuminated light plates, low power consumption and slender looking luminaires are the result of Teknoware's pioneering, expertise in electronics and product design. Luminaire can be used as 1 or 2 sided, recess and surface mounted.

ESC 81 is particularly easy and fast to install thanks to a separate mounting piece, into which also the power supply is connected.

| Product Code                        | Y8153WM158                |
|-------------------------------------|---------------------------|
| Feature                             | Lumi Test                 |
| Mounting (standard)                 | ceiling, wall             |
| Mounting (optional)                 | recess, flag, pendel      |
| Customs Code                        | 94056080                  |
| GTIN Code                           | 6438045016023             |
| ETIM Product Class                  | EC001957                  |
| Length                              | 410 mm                    |
| Width                               | 290 mm                    |
| Height                              | 46 mm                     |
| Weight                              | 2,1 kg                    |
| Backup                              | 3 h                       |
| Max Input Power VA                  | 4,5 VA                    |
| Nominal Supply Voltage              | 220-240 V, 50/60 Hz AC    |
| Protection Class                    |                           |
| IP Class                            | IP44                      |
| Temperature Range Min - Max         | -5+30 °C                  |
| Glow Wire Test of Plastic Materials | 650 °C                    |
| Viewing Distance                    | 40 m                      |
| Light Source                        | LED                       |
| Body Material                       | plastic                   |
| Aperture for Recess Mounting        | 53 x 415 mm               |
| Colour                              | RAL9003                   |
| Electrical Installation             | 2/3 x 2,5 mm <sup>2</sup> |