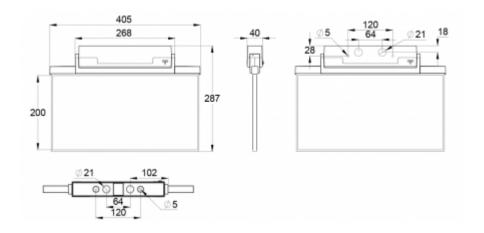

ESC 81 is particularly easy and fast to install thanks to a separate mounting piece, into which also the power supply is connected.

| Product Code                        | Y8153WM152                |
|-------------------------------------|---------------------------|
| Feature                             | Lumi Test                 |
| Mounting (standard)                 | ceiling, wall             |
| Mounting (optional)                 | recess, flag, pendel      |
| Customs Code                        | 94056080                  |
| GTIN Code                           | 6438045016269             |
| ETIM Product Class                  | EC001957                  |
| Length                              | 410 mm                    |
| Width                               | 290 mm                    |
| Height                              | 46 mm                     |
| Weight                              | 2.1 kg                    |
| Backup                              | 3 h                       |
| Max Input Power VA                  | 4,5 VA                    |
| Nominal Supply Voltage              | 220-240 V, 50/60 Hz AC    |
| Protection Class                    |                           |
| IP Class                            | IP44                      |
| Temperature Range Min - Max         | -5+30 °C                  |
| Glow Wire Test of Plastic Materials | 650 °C                    |
| Viewing Distance                    | 40 m                      |
| Light Source                        | LED                       |
| Body Material                       | plastic                   |
| Aperture for Recess Mounting        | 53 x 415 mm               |
| Colour                              | RAL9003                   |
| Electrical Installation             | 2/3 x 2,5 mm <sup>2</sup> |