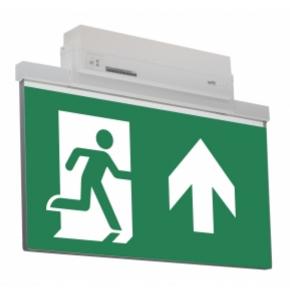

#### ESC 81 LED EMERGENCY EXIT LIGHT Y8153WM152

Self-contained LED Emergency Exit Light with 3 h Battery and Lumi Test Self-testing with 1-sided pictogram, arrow up, 40 m viewing distance (Invidually packed TWT8153WM)

ESC 81 is an innovative LED exit light equipped with a light plate. It combines cutting edge technology with modern luminaire design.

Evenly illuminated light plates, low power consumption and slender looking luminaires are the result of Teknoware's pioneering, expertise in electronics and product design. Luminaire can be used as 1 or 2 sided, recess and surface mounted.

ESC 81 is particularly easy and fast to install thanks to a separate mounting piece, into which also the power supply is connected.

| Product Code                        | Y8153WM152                |
|-------------------------------------|---------------------------|
| Feature                             | Lumi Test                 |
| Mounting (standard)                 | ceiling, wall             |
| Mounting (optional)                 | recess, flag, pendel      |
| Customs Code                        | 94056080                  |
| GTIN Code                           | 6438045016269             |
| ETIM Product Class                  | EC001957                  |
| Length                              | 410 mm                    |
| Width                               | 290 mm                    |
| Height                              | 46 mm                     |
| Weight                              | 2.1 kg                    |
| Backup                              | 3 h                       |
| Max Input Power VA                  | 4,5 VA                    |
| Nominal Supply Voltage              | 220-240 V, 50/60 Hz AC    |
| Protection Class                    |                           |
| IP Class                            | IP44                      |
| Temperature Range Min - Max         | -5+30 °C                  |
| Glow Wire Test of Plastic Materials | 650 °C                    |
| Viewing Distance                    | 40 m                      |
| Light Source                        | LED                       |
| Body Material                       | plastic                   |
| Aperture for Recess Mounting        | 53 x 415 mm               |
| Colour                              | RAL9003                   |
| Electrical Installation             | 2/3 x 2,5 mm <sup>2</sup> |