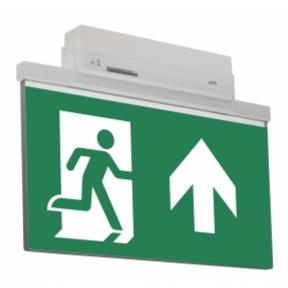

#### ESC 81 LED EMERGENCY EXIT LIGHT Y8153WM151

Self-contained LED Emergency Exit Light with 3 h Battery and Lumi Test Self-testing with 2-sided pictogram, arrow up, 40 m viewing distance (Invidually packed TWT8153WM)

ESC 81 is an innovative LED exit light equipped with a light plate. It combines cutting edge technology with modern luminaire design.

Evenly illuminated light plates, low power consumption and slender looking luminaires are the result of Teknoware's pioneering, expertise in electronics and product design. Luminaire can be used as 1 or 2 sided, recess and surface mounted.

ESC 81 is particularly easy and fast to install thanks to a separate mounting piece, into which also the power supply is connected.

| Product Code                        | Y8153WM151                |
|-------------------------------------|---------------------------|
| Feature                             | Lumi Test                 |
| Mounting (standard)                 | ceiling, wall             |
| Mounting (optional)                 | recess, flag, pendel      |
| Customs Code                        | 94056080                  |
| GTIN Code                           | 6438045015941             |
| ETIM Product Class                  | EC001957                  |
| Length                              | 410 mm                    |
| Width                               | 290 mm                    |
| Height                              | 46 mm                     |
| Weight                              | 2.1 kg                    |
| Backup                              | 3 h                       |
| Max Input Power VA                  | 4,5 VA                    |
| Nominal Supply Voltage              | 220-240 V, 50/60 Hz AC    |
| Protection Class                    | II                        |
| IP Class                            | IP44                      |
| Temperature Range Min - Max         | -5+30 °C                  |
| Glow Wire Test of Plastic Materials | 650 °C                    |
| Viewing Distance                    | 40 m                      |
| Light Source                        | LED                       |
| Body Material                       | plastic                   |
| Aperture for Recess Mounting        | 53 x 415 mm               |
| Colour                              | RAL9003                   |
| Electrical Installation             | 2/3 x 2,5 mm <sup>2</sup> |