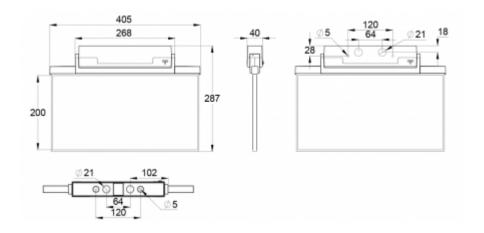

ESC 81 is particularly easy and fast to install thanks to a separate mounting piece, into which also the power supply is connected.

| Product Code                        | Y8153WM151                |
|-------------------------------------|---------------------------|
| Feature                             | Lumi Test                 |
| Mounting (standard)                 | ceiling, wall             |
| Mounting (optional)                 | recess, flag, pendel      |
| Customs Code                        | 94056080                  |
| GTIN Code                           | 6438045015941             |
| ETIM Product Class                  | EC001957                  |
| Length                              | 410 mm                    |
| Width                               | 290 mm                    |
| Height                              | 46 mm                     |
| Weight                              | 2.1 kg                    |
| Backup                              | 3 h                       |
| Max Input Power VA                  | 4,5 VA                    |
| Nominal Supply Voltage              | 220-240 V, 50/60 Hz AC    |
| Protection Class                    | II                        |
| IP Class                            | IP44                      |
| Temperature Range Min - Max         | -5+30 °C                  |
| Glow Wire Test of Plastic Materials | 650 °C                    |
| Viewing Distance                    | 40 m                      |
| Light Source                        | LED                       |
| Body Material                       | plastic                   |
| Aperture for Recess Mounting        | 53 x 415 mm               |
| Colour                              | RAL9003                   |
| Electrical Installation             | 2/3 x 2,5 mm <sup>2</sup> |