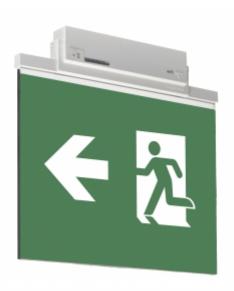

#### ESC 81 LED EMERGENCY EXIT LIGHT Y8153WA167

Self-contained LED Emergency Exit Light with 3 h Battery and Wireless Central Monitoring, with 1-sided pictogram, arrow left, 60 m viewing distance (Invidually packed TWT8153WA)

ESC 81 is an innovative LED exit light equipped with a light plate. It combines cutting edge technology with modern luminaire design.

Evenly illuminated light plates, low power consumption and slender looking luminaires are the result of Teknoware's pioneering, expertise in electronics and product design. Luminaire can be used as 1 or 2 sided, recess and surface mounted.

ESC 81 is particularly easy and fast to install thanks to a separate mounting piece, into which also the power supply is connected.

| Product Code                        | Y8153WA167                |
|-------------------------------------|---------------------------|
| Feature                             | Aalto Control, Lumi Test  |
| Mounting (standard)                 | ceiling, wall             |
| Mounting (optional)                 | recess, flag, pendel      |
| Customs Code                        | 94056080                  |
| GTIN Code                           | 6438045016658             |
| ETIM Product Class                  | EC001957                  |
| Length                              | 410 mm                    |
| Width                               | 390 mm                    |
| Height                              | 46 mm                     |
| Weight                              | 2,1 kg                    |
| Backup                              | 3 h                       |
| Max Input Power VA                  | 4,5 VA                    |
| Nominal Supply Voltage              | 220-240 V, 50/60 Hz AC    |
| Protection Class                    | II                        |
| IP Class                            | IP44                      |
| Temperature Range Min - Max         | -5+30 °C                  |
| Glow Wire Test of Plastic Materials | 650 ℃                     |
| Viewing Distance                    | 60 m                      |
| Light Source                        | LED                       |
| Body Material                       | plastic                   |
| Aperture for Recess Mounting        | 53 x 415 mm               |
| Colour                              | RAL9003                   |
| Electrical Installation             | 2/3 x 2,5 mm <sup>2</sup> |