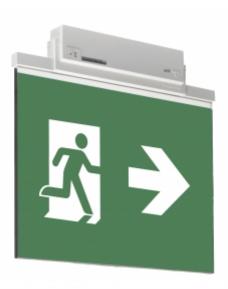

#### ESC 81 LED EMERGENCY EXIT LIGHT Y8153WA163

Self-contained LED Emergency Exit Light with 3 h Battery and Wireless Central Monitoring, with 2-sided pictogram, arrow left/right, 60 m viewing distance (Invidually packed TWT8153WA)

ESC 81 is an innovative LED exit light equipped with a light plate. It combines cutting edge technology with modern luminaire design.

Evenly illuminated light plates, low power consumption and slender looking luminaires are the result of Teknoware's pioneering, expertise in electronics and product design. Luminaire can be used as 1 or 2 sided, recess and surface mounted.

ESC 81 is particularly easy and fast to install thanks to a separate mounting piece, into which also the power supply is connected.

| Product Code                        | Y8153WA163                |  |
|-------------------------------------|---------------------------|--|
| Feature                             | Aalto Control, Lumi Test  |  |
| Mounting (standard)                 | ceiling, wall             |  |
| Mounting (optional)                 | recess, flag, pendel      |  |
| Customs Code                        | 94056080                  |  |
| GTIN Code                           | 6438045016337             |  |
| ETIM Product Class                  | EC001957                  |  |
| Length                              | 410 mm                    |  |
| Width                               | 390 mm                    |  |
| Height                              | 46 mm                     |  |
| Weight                              | 2,1 kg                    |  |
| Backup                              | 3 h                       |  |
| Max Input Power VA                  | 4,5 VA                    |  |
| Nominal Supply Voltage              | 220-240 V, 50/60 Hz AC    |  |
| Protection Class                    | II                        |  |
| IP Class                            | IP44                      |  |
| Temperature Range Min - Max         | -5+30 °C                  |  |
| Glow Wire Test of Plastic Materials | 650 °C                    |  |
| Viewing Distance                    | 60 m                      |  |
| Light Source                        | LED                       |  |
| Body Material                       | plastic                   |  |
| Aperture for Recess Mounting        | 53 x 415 mm               |  |
| Colour                              | RAL9003                   |  |
| Electrical Installation             | 2/3 x 2,5 mm <sup>2</sup> |  |