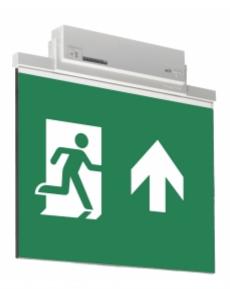

#### ESC 81 LED EMERGENCY EXIT LIGHT Y8153WA162

Self-contained LED Emergency Exit Light with 3 h Battery and Wireless Central Monitoring, with 1-sided pictogram, arrow up, 60 m viewing distance (Invidually packed TWT8153WA)

ESC 81 is an innovative LED exit light equipped with a light plate. It combines cutting edge technology with modern luminaire design.

Evenly illuminated light plates, low power consumption and slender looking luminaires are the result of Teknoware's pioneering, expertise in electronics and product design. Luminaire can be used as 1 or 2 sided, recess and surface mounted.

ESC 81 is particularly easy and fast to install thanks to a separate mounting piece, into which also the power supply is connected.

| Product Code                        | Y8153WA162                |
|-------------------------------------|---------------------------|
| Feature                             | Aalto Control, Lumi Test  |
| Mounting (standard)                 | ceiling, wall             |
| Mounting (optional)                 | recess, flag, pendel      |
| Customs Code                        | 94056080                  |
| GTIN Code                           | 6438045016818             |
| ETIM Product Class                  | EC001957                  |
| Length                              | 410 mm                    |
| Width                               | 390 mm                    |
| Height                              | 46 mm                     |
| Weight                              | 2,1 kg                    |
| Backup                              | 3 h                       |
| Max Input Power VA                  | 4,5 VA                    |
| Nominal Supply Voltage              | 220-240 V, 50/60 Hz AC    |
| Protection Class                    | II                        |
| IP Class                            | IP44                      |
| Temperature Range Min - Max         | -5+30 °C                  |
| Glow Wire Test of Plastic Materials | 650 ℃                     |
| Viewing Distance                    | 60 m                      |
| Light Source                        | LED                       |
| Body Material                       | plastic                   |
| Aperture for Recess Mounting        | 53 x 415 mm               |
| Colour                              | RAL9003                   |
| Electrical Installation             | 2/3 x 2,5 mm <sup>2</sup> |