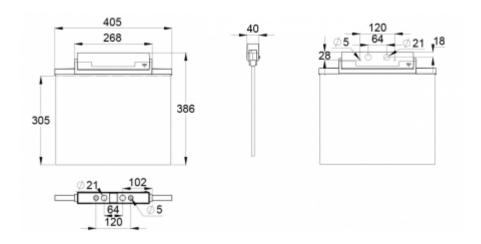

ESC 81 is particularly easy and fast to install thanks to a separate mounting piece, into which also the power supply is connected.

| Product Code                        | Y8153WA161                |  |
|-------------------------------------|---------------------------|--|
| Feature                             | Aalto Control, Lumi Test  |  |
| Mounting (standard)                 | ceiling, wall             |  |
| Mounting (optional)                 | recess, flag, pendel      |  |
| Customs Code                        | 94056080                  |  |
| GTIN Code                           | 6438045016498             |  |
| ETIM Product Class                  | EC001957                  |  |
| Length                              | 410 mm                    |  |
| Width                               | 390 mm                    |  |
| Height                              | 46 mm                     |  |
| Weight                              | 2,1 kg                    |  |
| Backup                              | 3 h                       |  |
| Max Input Power VA                  | 4,5 VA                    |  |
| Nominal Supply Voltage              | 220-240 V, 50/60 Hz AC    |  |
| Protection Class                    |                           |  |
| IP Class                            | IP44                      |  |
| Temperature Range Min - Max         | -5+30 °C                  |  |
| Glow Wire Test of Plastic Materials | 650 °C                    |  |
| Viewing Distance                    | 60 m                      |  |
| Light Source                        | LED                       |  |
| Body Material                       | plastic                   |  |
| Aperture for Recess Mounting        | 53 x 415 mm               |  |
| Colour                              | RAL9003                   |  |
| Electrical Installation             | 2/3 x 2,5 mm <sup>2</sup> |  |