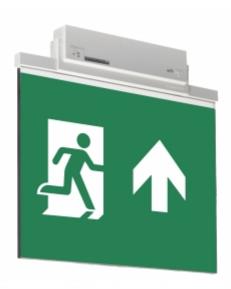

#### ESC 81 LED EMERGENCY EXIT LIGHT Y8153WA161

Self-contained LED Emergency Exit Light with 3 h Battery and Wireless Central Monitoring, with 2-sided pictogram, arrow up, 60 m viewing distance (Invidually packed TWT8153WA)

ESC 81 is an innovative LED exit light equipped with a light plate. It combines cutting edge technology with modern luminaire design.

Evenly illuminated light plates, low power consumption and slender looking luminaires are the result of Teknoware's pioneering, expertise in electronics and product design. Luminaire can be used as 1 or 2 sided, recess and surface mounted.

ESC 81 is particularly easy and fast to install thanks to a separate mounting piece, into which also the power supply is connected.

| Product Code                        | Y8153WA161                |  |
|-------------------------------------|---------------------------|--|
| Feature                             | Aalto Control, Lumi Test  |  |
| Mounting (standard)                 | ceiling, wall             |  |
| Mounting (optional)                 | recess, flag, pendel      |  |
| Customs Code                        | 94056080                  |  |
| GTIN Code                           | 6438045016498             |  |
| ETIM Product Class                  | EC001957                  |  |
| Length                              | 410 mm                    |  |
| Width                               | 390 mm                    |  |
| Height                              | 46 mm                     |  |
| Weight                              | 2,1 kg                    |  |
| Backup                              | 3 h                       |  |
| Max Input Power VA                  | 4,5 VA                    |  |
| Nominal Supply Voltage              | 220-240 V, 50/60 Hz AC    |  |
| Protection Class                    |                           |  |
| IP Class                            | IP44                      |  |
| Temperature Range Min - Max         | -5+30 °C                  |  |
| Glow Wire Test of Plastic Materials | 650 °C                    |  |
| Viewing Distance                    | 60 m                      |  |
| Light Source                        | LED                       |  |
| Body Material                       | plastic                   |  |
| Aperture for Recess Mounting        | 53 x 415 mm               |  |
| Colour                              | RAL9003                   |  |
| Electrical Installation             | 2/3 x 2,5 mm <sup>2</sup> |  |