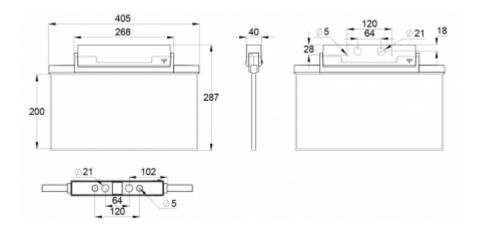

ESC 81 is particularly easy and fast to install thanks to a separate mounting piece, into which also the power supply is connected.

| Product Code                        | Y8153WA159                |
|-------------------------------------|---------------------------|
| Feature                             | Aalto Control, Lumi Test  |
| Mounting (standard)                 | ceiling, wall             |
| Mounting (optional)                 | recess, flag, pendel      |
| Customs Code                        | 94056080                  |
| GTIN Code                           | 6438045016177             |
| ETIM Product Class                  | EC001957                  |
| Length                              | 410 mm                    |
| Width                               | 290 mm                    |
| Height                              | 46 mm                     |
| Weight                              | 2,1 kg                    |
| Backup                              | 3 h                       |
| Max Input Power VA                  | 4,5 VA                    |
| Nominal Supply Voltage              | 220-240 V, 50/60 Hz AC    |
| Protection Class                    | II                        |
| IP Class                            | IP44                      |
| Temperature Range Min - Max         | -5+30 °C                  |
| Glow Wire Test of Plastic Materials | 650 ℃                     |
| Viewing Distance                    | 40 m                      |
| Light Source                        | LED                       |
| Body Material                       | plastic                   |
| Aperture for Recess Mounting        | 53 x 415 mm               |
| Colour                              | RAL9003                   |
| Electrical Installation             | 2/3 x 2,5 mm <sup>2</sup> |