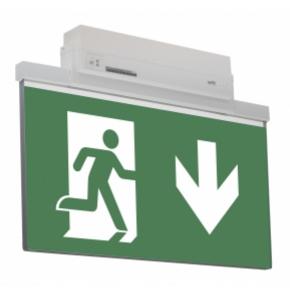

#### ESC 81 LED EMERGENCY EXIT LIGHT Y8153WA159

Self-contained LED Emergency Exit Light with 3 h Battery and Wireless Central Monitoring, with 1-sided pictogram, arrow down, 40 m viewing distance (Invidually packed TWT8153WA)

ESC 81 is an innovative LED exit light equipped with a light plate. It combines cutting edge technology with modern luminaire design.

Evenly illuminated light plates, low power consumption and slender looking luminaires are the result of Teknoware's pioneering, expertise in electronics and product design. Luminaire can be used as 1 or 2 sided, recess and surface mounted.