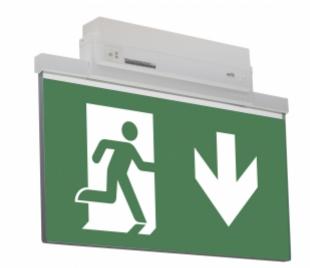

# ESC 81 LED EMERGENCY EXIT LIGHT Y8153WA155

#### Self-contained LED Emergency Exit Light with 3 h Battery and Wireless Central Monitoring, with 2-sided pictogram, arrow down, 40 m viewing distance (Invidually packed TWT8153WA)

ESC 81 is an innovative LED exit light equipped with a light plate. It combines cutting edge technology with modern luminaire design.

Evenly illuminated light plates, low power consumption and slender looking luminaires are the result of Teknoware's pioneering, expertise in electronics and product design. Luminaire can be used as 1 or 2 sided, recess and surface mounted.

ESC 81 is particularly easy and fast to install thanks to a separate mounting piece, into which also the power supply is connected.

We reserve the rights to make modifications without notice. Copyright © 2024 Teknoware. All rights reserved. Date: April 28, 2024 | Source: www.teknoware.com/en/emergency-lighting/esc-81-led-emergency-exit-light-y8153wa155