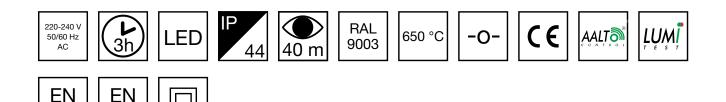

1838

0598-2-2

Teknoware Oy | P.O. Box 19, 15101 Lahti | Ilmarisentie 8, 15200 Lahti Finland Tel +358 3 883 020 | VAT-number FI01494751 | teknoware.com | emexit@teknoware.com

| Product Code                        | Y8153WA155                |  |
|-------------------------------------|---------------------------|--|
| Feature                             | Aalto Control, Lumi Test  |  |
| Mounting (standard)                 | ceiling, wall             |  |
| Mounting (optional)                 | recess, flag, pendel      |  |
| Customs Code                        | 94056080                  |  |
| GTIN Code                           | 6438045015859             |  |
| ETIM Product Class                  | EC001957                  |  |
| Length                              | 410 mm                    |  |
| Width                               | 290 mm                    |  |
| Height                              | 46 mm                     |  |
| Weight                              | 2,1 kg                    |  |
| Backup                              | 3 h                       |  |
| Max Input Power VA                  | 4,5 VA                    |  |
| Nominal Supply Voltage              | 220-240 V, 50/60 Hz AC    |  |
| Protection Class                    | II                        |  |
| IP Class                            | IP44                      |  |
| Temperature Range Min - Max         | -5+30 °C                  |  |
| Glow Wire Test of Plastic Materials | 650 °C                    |  |
| Viewing Distance                    | 40 m                      |  |
| Light Source                        | LED                       |  |
| Body Material                       | plastic                   |  |
| Aperture for Recess Mounting        | 53 x 415 mm               |  |
| Colour                              | RAL9003                   |  |
| Electrical Installation             | 2/3 x 2,5 mm <sup>2</sup> |  |