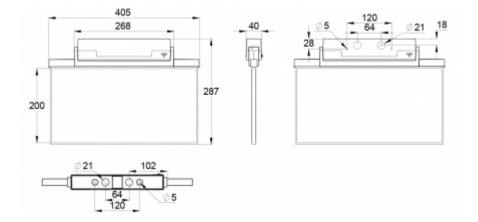

1838

0598-2-2

Teknoware Oy | P.O. Box 19, 15101 Lahti | Ilmarisentie 8, 15200 Lahti Finland Tel +358 3 883 020 | VAT-number FI01494751 | teknoware.com | emexit@teknoware.com

| Product Code                        | Y8153WA155                |  |
|-------------------------------------|---------------------------|--|
| Feature                             | Aalto Control, Lumi Test  |  |
| Mounting (standard)                 | ceiling, wall             |  |
| Mounting (optional)                 | recess, flag, pendel      |  |
| Customs Code                        | 94056080                  |  |
| GTIN Code                           | 6438045015859             |  |
| ETIM Product Class                  | EC001957                  |  |
| Length                              | 410 mm                    |  |
| Width                               | 290 mm                    |  |
| Height                              | 46 mm                     |  |
| Weight                              | 2,1 kg                    |  |
| Backup                              | 3 h                       |  |
| Max Input Power VA                  | 4,5 VA                    |  |
| Nominal Supply Voltage              | 220-240 V, 50/60 Hz AC    |  |
| Protection Class                    | II                        |  |
| IP Class                            | IP44                      |  |
| Temperature Range Min - Max         | -5+30 °C                  |  |
| Glow Wire Test of Plastic Materials | 650 °C                    |  |
| Viewing Distance                    | 40 m                      |  |
| Light Source                        | LED                       |  |
| Body Material                       | plastic                   |  |
| Aperture for Recess Mounting        | 53 x 415 mm               |  |
| Colour                              | RAL9003                   |  |
| Electrical Installation             | 2/3 x 2,5 mm <sup>2</sup> |  |