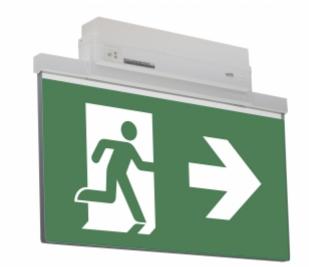

# ESC 81 LED EMERGENCY EXIT LIGHT Y8153WA153

Self-contained LED Emergency Exit Light with 3 h Battery and Wireless Central Monitoring, with 2-sided pictogram, arrow left/right, 40 m viewing distance (Invidually packed TWT8153WA)

ESC 81 is an innovative LED exit light equipped with a light plate. It combines cutting edge technology with modern luminaire design.

Evenly illuminated light plates, low power consumption and slender looking luminaires are the result of Teknoware's pioneering, expertise in electronics and product design. Luminaire can be used as 1 or 2 sided, recess and surface mounted.

ESC 81 is particularly easy and fast to install thanks to a separate mounting piece, into which also the power supply is connected.

We reserve the rights to make modifications without notice. Copyright © 2024 Teknoware. All rights reserved. Date: May 06, 2024 | Source: www.teknoware.com/en/emergency-lighting/esc-81-led-emergency-exit-light-y8153wa153