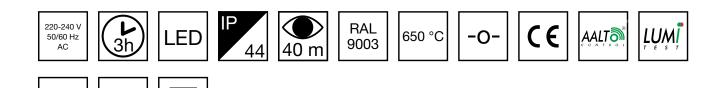

ΕN

1838

ΕN

0598-2-2

Teknoware Oy | P.O. Box 19, 15101 Lahti | Ilmarisentie 8, 15200 Lahti Finland Tel +358 3 883 020 | VAT-number F101494751 | teknoware.com | emexit@teknoware.com

| Product Code                        | Y8153WA153                |  |
|-------------------------------------|---------------------------|--|
| Feature                             | Aalto Control, Lumi Test  |  |
| Mounting (standard)                 | ceiling, wall             |  |
| Mounting (optional)                 | recess, flag, pendel      |  |
| Customs Code                        | 94056080                  |  |
| GTIN Code                           | 6438045015774             |  |
| ETIM Product Class                  | EC001957                  |  |
| Length                              | 410 mm                    |  |
| Width                               | 290 mm                    |  |
| Height                              | 46 mm                     |  |
| Weight                              | 2,1 kg                    |  |
| Backup                              | 3 h                       |  |
| Max Input Power VA                  | 4,5 VA                    |  |
| Nominal Supply Voltage              | 220-240 V, 50/60 Hz AC    |  |
| Protection Class                    | II                        |  |
| IP Class                            | IP44                      |  |
| Temperature Range Min - Max         | -5+30 °C                  |  |
| Glow Wire Test of Plastic Materials | 650 °C                    |  |
| Viewing Distance                    | 40 m                      |  |
| Light Source                        | LED                       |  |
| Body Material                       | plastic                   |  |
| Aperture for Recess Mounting        | 53 x 415 mm               |  |
| Colour                              | RAL9003                   |  |
| Electrical Installation             | 2/3 x 2,5 mm <sup>2</sup> |  |