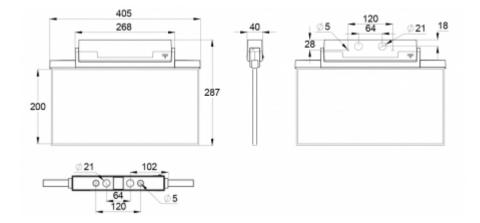

ΕN

1838

ΕN

0598-2-2

Teknoware Oy | P.O. Box 19, 15101 Lahti | Ilmarisentie 8, 15200 Lahti Finland Tel +358 3 883 020 | VAT-number F101494751 | teknoware.com | emexit@teknoware.com

| Product Code                        | Y8153WA153                |  |
|-------------------------------------|---------------------------|--|
| Feature                             | Aalto Control, Lumi Test  |  |
| Mounting (standard)                 | ceiling, wall             |  |
| Mounting (optional)                 | recess, flag, pendel      |  |
| Customs Code                        | 94056080                  |  |
| GTIN Code                           | 6438045015774             |  |
| ETIM Product Class                  | EC001957                  |  |
| Length                              | 410 mm                    |  |
| Width                               | 290 mm                    |  |
| Height                              | 46 mm                     |  |
| Weight                              | 2,1 kg                    |  |
| Backup                              | 3 h                       |  |
| Max Input Power VA                  | 4,5 VA                    |  |
| Nominal Supply Voltage              | 220-240 V, 50/60 Hz AC    |  |
| Protection Class                    | II                        |  |
| IP Class                            | IP44                      |  |
| Temperature Range Min - Max         | -5+30 °C                  |  |
| Glow Wire Test of Plastic Materials | 650 °C                    |  |
| Viewing Distance                    | 40 m                      |  |
| Light Source                        | LED                       |  |
| Body Material                       | plastic                   |  |
| Aperture for Recess Mounting        | 53 x 415 mm               |  |
| Colour                              | RAL9003                   |  |
| Electrical Installation             | 2/3 x 2,5 mm <sup>2</sup> |  |