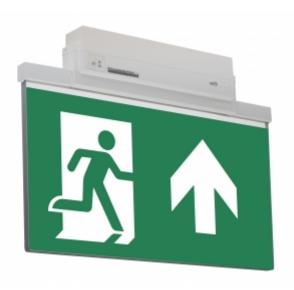

#### ESC 81 LED EMERGENCY EXIT LIGHT Y8153WA152

Self-contained LED Emergency Exit Light with 3 h Battery and Wireless Central Monitoring, with 1-sided pictogram, arrow up, 40 m viewing distance (Invidually packed TWT8153WA)

ESC 81 is an innovative LED exit light equipped with a light plate. It combines cutting edge technology with modern luminaire design.

Evenly illuminated light plates, low power consumption and slender looking luminaires are the result of Teknoware's pioneering, expertise in electronics and product design. Luminaire can be used as 1 or 2 sided, recess and surface mounted.

ESC 81 is particularly easy and fast to install thanks to a separate mounting piece, into which also the power supply is connected.

| Product Code                        | Y8153WA152                    |
|-------------------------------------|-------------------------------|
| Feature                             | Aalto Control, Lumi Test      |
| Mounting (standard)                 | ceiling, wall                 |
| Mounting (optional)                 | recess, flag, pendel          |
| Customs Code                        | 94056080                      |
| GTIN Code                           | 6438045016252                 |
| ETIM Product Class                  | EC001957                      |
| Length                              | 410 mm                        |
| Width                               | 290 mm                        |
| Height                              | 46 mm                         |
| Weight                              | 2,1 kg                        |
| Backup                              | 3 h                           |
| Max Input Power VA                  | 4,5 VA                        |
| Nominal Supply Voltage              | 220-240 V, 50/60 Hz AC        |
| Protection Class                    | 11                            |
| IP Class                            | IP44                          |
| Temperature Range Min - Max         | -5+30 °C                      |
| Glow Wire Test of Plastic Materials | 650 °C                        |
| Viewing Distance                    | 40 m                          |
| Light Source                        | LED                           |
| Body Material                       | plastic                       |
| Aperture for Recess Mounting        | 53 x 415 mm                   |
| Colour                              | RAL9003                       |
| Electrical Installation             | $2/3 \times 2.5 \text{ mm}^2$ |