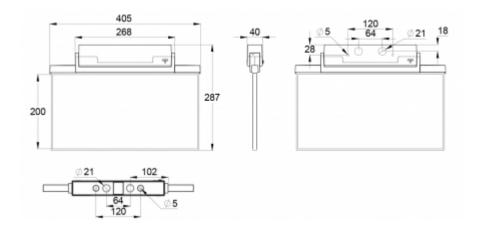

ESC 81 is particularly easy and fast to install thanks to a separate mounting piece, into which also the power supply is connected.

| Product Code                        | Y8153WA152                    |
|-------------------------------------|-------------------------------|
| Feature                             | Aalto Control, Lumi Test      |
| Mounting (standard)                 | ceiling, wall                 |
| Mounting (optional)                 | recess, flag, pendel          |
| Customs Code                        | 94056080                      |
| GTIN Code                           | 6438045016252                 |
| ETIM Product Class                  | EC001957                      |
| Length                              | 410 mm                        |
| Width                               | 290 mm                        |
| Height                              | 46 mm                         |
| Weight                              | 2,1 kg                        |
| Backup                              | 3 h                           |
| Max Input Power VA                  | 4,5 VA                        |
| Nominal Supply Voltage              | 220-240 V, 50/60 Hz AC        |
| Protection Class                    | 11                            |
| IP Class                            | IP44                          |
| Temperature Range Min - Max         | -5+30 °C                      |
| Glow Wire Test of Plastic Materials | 650 °C                        |
| Viewing Distance                    | 40 m                          |
| Light Source                        | LED                           |
| Body Material                       | plastic                       |
| Aperture for Recess Mounting        | 53 x 415 mm                   |
| Colour                              | RAL9003                       |
| Electrical Installation             | $2/3 \times 2.5 \text{ mm}^2$ |