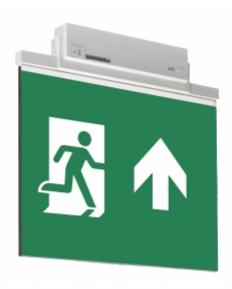

## ESC 81 LED EMERGENCY EXIT LIGHT Y8141W162

24 V centrally supplied LED Emergency Exit Light with 1-sided pictogram, arrow up, 60 m viewing distance (Invidually packed TWT8141W)

ESC 81 is an innovative LED exit light equipped with a light plate. It combines cutting edge technology with modern luminaire design.

Evenly illuminated light plates, low power consumption and slender looking luminaires are the result of Teknoware's pioneering, expertise in electronics and product design. Luminaire can be used as 1 or 2 sided, recess and surface mounted.

ESC 81 is particularly easy and fast to install thanks to a separate mounting piece, into which also the power supply is connected.

| Product Code                        | Y8141W162                 |  |
|-------------------------------------|---------------------------|--|
| Mounting (standard)                 | ceiling, wall             |  |
| Mounting (optional)                 | recess, flag, pendel      |  |
| Customs Code                        | 94056080                  |  |
| GTIN Code                           | 6438045016771             |  |
| ETIM Product Class                  | EC001957                  |  |
| Length                              | 410 mm                    |  |
| Width                               | 390 mm                    |  |
| Height                              | 46 mm                     |  |
| Weight                              | 1,4 kg                    |  |
| Max Input Power VA                  | 3,2 VA                    |  |
| Max Input Power W                   | 3,8 W                     |  |
| Nominal Supply Voltage              | 24 V, 50/60 Hz AC, DC     |  |
| Protection Class                    | III                       |  |
| IP Class                            | IP44                      |  |
| Temperature Range Min - Max         | -30+50 °C                 |  |
| Glow Wire Test of Plastic Materials | 650 °C                    |  |
| Viewing Distance                    | 60 m                      |  |
| Light Source                        | LED                       |  |
| Body Material                       | plastic                   |  |
| Aperture for Recess Mounting        | 45 x 415 mm               |  |
| Colour                              | RAL9003                   |  |
| Electrical Installation             | 2/3 x 2,5 mm <sup>2</sup> |  |