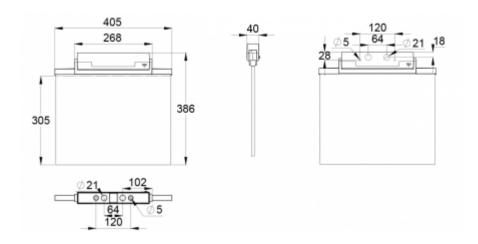

ESC 81 is particularly easy and fast to install thanks to a separate mounting piece, into which also the power supply is connected.

| Product Code                        | Y8141W162                 |  |
|-------------------------------------|---------------------------|--|
| Mounting (standard)                 | ceiling, wall             |  |
| Mounting (optional)                 | recess, flag, pendel      |  |
| Customs Code                        | 94056080                  |  |
| GTIN Code                           | 6438045016771             |  |
| ETIM Product Class                  | EC001957                  |  |
| Length                              | 410 mm                    |  |
| Width                               | 390 mm                    |  |
| Height                              | 46 mm                     |  |
| Weight                              | 1,4 kg                    |  |
| Max Input Power VA                  | 3,2 VA                    |  |
| Max Input Power W                   | 3,8 W                     |  |
| Nominal Supply Voltage              | 24 V, 50/60 Hz AC, DC     |  |
| Protection Class                    | III                       |  |
| IP Class                            | IP44                      |  |
| Temperature Range Min - Max         | -30+50 °C                 |  |
| Glow Wire Test of Plastic Materials | 650 °C                    |  |
| Viewing Distance                    | 60 m                      |  |
| Light Source                        | LED                       |  |
| Body Material                       | plastic                   |  |
| Aperture for Recess Mounting        | 45 x 415 mm               |  |
| Colour                              | RAL9003                   |  |
| Electrical Installation             | 2/3 x 2,5 mm <sup>2</sup> |  |