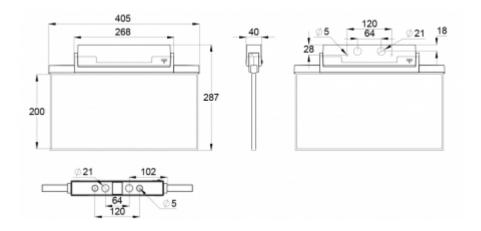

ESC 81 is particularly easy and fast to install thanks to a separate mounting piece, into which also the power supply is connected.

| Product Code                        | Y8141W152                 |
|-------------------------------------|---------------------------|
| Mounting (standard)                 | ceiling, wall             |
| Mounting (optional)                 | recess, flag, pendel      |
| Customs Code                        | 94056080                  |
| GTIN Code                           | 6438045016214             |
| ETIM Product Class                  | EC001957                  |
| Length                              | 410 mm                    |
| Width                               | 290 mm                    |
| Height                              | 46 mm                     |
| Weight                              | 1,4 kg                    |
| Max Input Power VA                  | 3,2 VA                    |
| Max Input Power W                   | 3,8 W                     |
| Nominal Supply Voltage              | 24 V, 50/60 Hz AC, DC     |
| Protection Class                    | III                       |
| IP Class                            | IP44                      |
| Temperature Range Min - Max         | -30+50 °C                 |
| Glow Wire Test of Plastic Materials | 650 °C                    |
| Viewing Distance                    | 40 m                      |
| Light Source                        | LED                       |
| Body Material                       | plastic                   |
| Aperture for Recess Mounting        | 45 x 415 mm               |
| Colour                              | RAL9003                   |
| Electrical Installation             | 2/3 x 2,5 mm <sup>2</sup> |