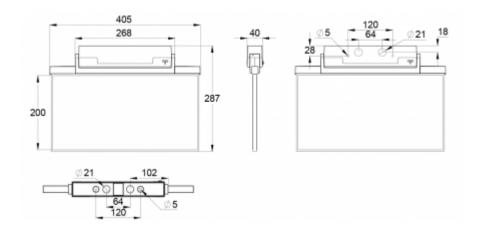

ESC 81 is particularly easy and fast to install thanks to a separate mounting piece, into which also the power supply is connected.

| Product Code                        | Y8141W151                 |  |
|-------------------------------------|---------------------------|--|
| Mounting (standard)                 | ceiling, wall             |  |
| Mounting (optional)                 | recess, flag, pendel      |  |
| Customs Code                        | 94056080                  |  |
| GTIN Code                           | 6438045015897             |  |
| ETIM Product Class                  | EC001957                  |  |
| Length                              | 410 mm                    |  |
| Width                               | 290 mm                    |  |
| Height                              | 46 mm                     |  |
| Weight                              | 1,4 kg                    |  |
| Max Input Power VA                  | 3,2 VA                    |  |
| Max Input Power W                   | 3,8 W                     |  |
| Nominal Supply Voltage              | 24 V, 50/60 Hz AC, DC     |  |
| Protection Class                    | III                       |  |
| IP Class                            | IP44                      |  |
| Temperature Range Min - Max         | -30+50 °C                 |  |
| Glow Wire Test of Plastic Materials | 650 °C                    |  |
| Viewing Distance                    | 40 m                      |  |
| Light Source                        | LED                       |  |
| Body Material                       | plastic                   |  |
| Aperture for Recess Mounting        | 45 x 415 mm               |  |
| Colour                              | RAL9003                   |  |
| Electrical Installation             | 2/3 x 2,5 mm <sup>2</sup> |  |