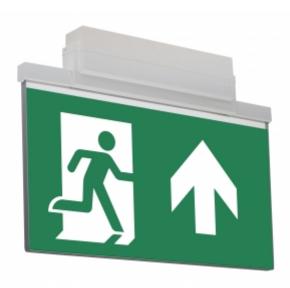

## ESC 81 LED EMERGENCY EXIT LIGHT Y8141W151

24 V centrally supplied LED Emergency Exit Light with 2-sided pictogram, arrow up, 40 m viewing distance (Invidually packed TWT8141W)

ESC 81 is an innovative LED exit light equipped with a light plate. It combines cutting edge technology with modern luminaire design.

Evenly illuminated light plates, low power consumption and slender looking luminaires are the result of Teknoware's pioneering, expertise in electronics and product design. Luminaire can be used as 1 or 2 sided, recess and surface mounted.

ESC 81 is particularly easy and fast to install thanks to a separate mounting piece, into which also the power supply is connected.

| Product Code                        | Y8141W151                 |  |
|-------------------------------------|---------------------------|--|
| Mounting (standard)                 | ceiling, wall             |  |
| Mounting (optional)                 | recess, flag, pendel      |  |
| Customs Code                        | 94056080                  |  |
| GTIN Code                           | 6438045015897             |  |
| ETIM Product Class                  | EC001957                  |  |
| Length                              | 410 mm                    |  |
| Width                               | 290 mm                    |  |
| Height                              | 46 mm                     |  |
| Weight                              | 1,4 kg                    |  |
| Max Input Power VA                  | 3,2 VA                    |  |
| Max Input Power W                   | 3,8 W                     |  |
| Nominal Supply Voltage              | 24 V, 50/60 Hz AC, DC     |  |
| Protection Class                    | III                       |  |
| IP Class                            | IP44                      |  |
| Temperature Range Min - Max         | -30+50 °C                 |  |
| Glow Wire Test of Plastic Materials | 650 °C                    |  |
| Viewing Distance                    | 40 m                      |  |
| Light Source                        | LED                       |  |
| Body Material                       | plastic                   |  |
| Aperture for Recess Mounting        | 45 x 415 mm               |  |
| Colour                              | RAL9003                   |  |
| Electrical Installation             | 2/3 x 2,5 mm <sup>2</sup> |  |