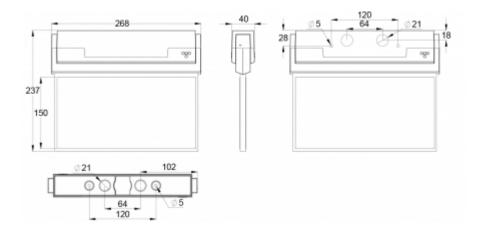

ESC 80 is particularly easy and fast to install thanks to a separate mounting piece, into which also the power supply is connected.

We reserve the rights to make modifications without notice. Copyright © 2024 Teknoware. All rights reserved. Date: May 20, 2024 | Source: www.teknoware.com/en/esc-80-emergency-exit-light-y8092wm149

| Product Code                 | Y8092WM149                |  |
|------------------------------|---------------------------|--|
| Feature                      | Escap, Lumi Test          |  |
| Mounting (standard)          | ceiling, wall             |  |
| Mounting (optional)          | recess, flag, pendel      |  |
| Customs Code                 | 94056080                  |  |
| GTIN Code                    | 6438045015644             |  |
| ETIM Product Class           | EC001957                  |  |
| Length                       | 273 mm                    |  |
| Width                        | 240 mm                    |  |
| Height                       | 46 mm                     |  |
| Weight                       | 1,0 kg                    |  |
| Backup                       | 1h                        |  |
| Max Input Power VA           | 4 VA                      |  |
| Nominal Supply Voltage       | 220-240 V, 50/60 Hz AC    |  |
| Protection Class             | П                         |  |
| IP Class                     | IP44                      |  |
| Temperature Range Min - Max  | -25+35 ℃                  |  |
| Viewing Distance             | 30 m                      |  |
| Light Source                 | LED                       |  |
| Body Material                | plastic                   |  |
| Aperture for Recess Mounting | 53 x 275 mm               |  |
| Colour                       | RAL9003                   |  |
| Electrical Installation      | 2/3 x 2,5 mm <sup>2</sup> |  |