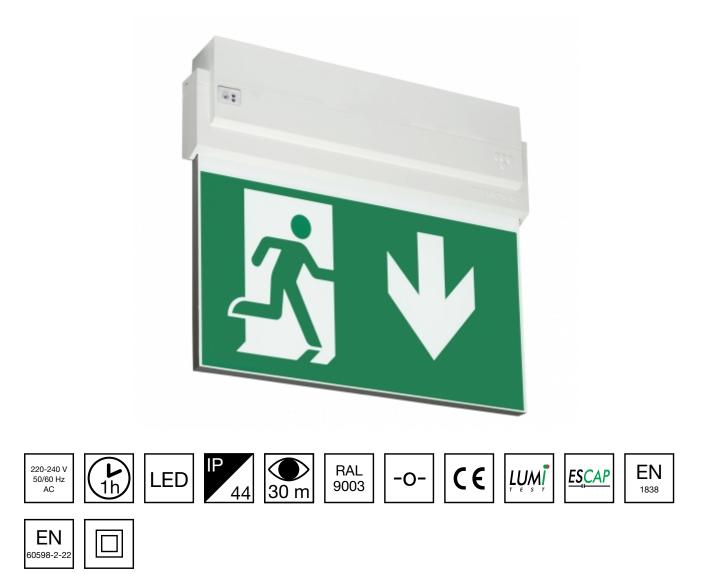

## ESC 80 EMERGENCY EXIT LIGHT Y8092WM149

Self-contained ESCAP Emergency Exit Light with 1 h Super Capacitor and Lumi Test Self-testing with 1-sided pictogram, arrow down, 30 m viewing distance (Invidually packed TWS8092WM)

ESC 80 is an emergency exit light equipped with a light plate, combining cutting edge technology combined with modern luminaire design. Thanks to Teknoware's innovative electronics and product design, the ESC 80 luminaire combines uniformly illuminated pictograms, low power consumption, as well as a slender appearance.

There is a selection of three different luminaire sizes. ESC 80 luminaires can be used as 1 or 2 sided, as well as recess or surface mounted.

We reserve the rights to make modifications without notice. Copyright © 2024 Teknoware. All rights reserved. Date: May 20, 2024 | Source: www.teknoware.com/en/esc-80-emergency-exit-light-y8092wm149

| Product Code                 | Y8092WM149                |  |
|------------------------------|---------------------------|--|
| Feature                      | Escap, Lumi Test          |  |
| Mounting (standard)          | ceiling, wall             |  |
| Mounting (optional)          | recess, flag, pendel      |  |
| Customs Code                 | 94056080                  |  |
| GTIN Code                    | 6438045015644             |  |
| ETIM Product Class           | EC001957                  |  |
| Length                       | 273 mm                    |  |
| Width                        | 240 mm                    |  |
| Height                       | 46 mm                     |  |
| Weight                       | 1,0 kg                    |  |
| Backup                       | 1h                        |  |
| Max Input Power VA           | 4 VA                      |  |
| Nominal Supply Voltage       | 220-240 V, 50/60 Hz AC    |  |
| Protection Class             | П                         |  |
| IP Class                     | IP44                      |  |
| Temperature Range Min - Max  | -25+35 ℃                  |  |
| Viewing Distance             | 30 m                      |  |
| Light Source                 | LED                       |  |
| Body Material                | plastic                   |  |
| Aperture for Recess Mounting | 53 x 275 mm               |  |
| Colour                       | RAL9003                   |  |
| Electrical Installation      | 2/3 x 2,5 mm <sup>2</sup> |  |