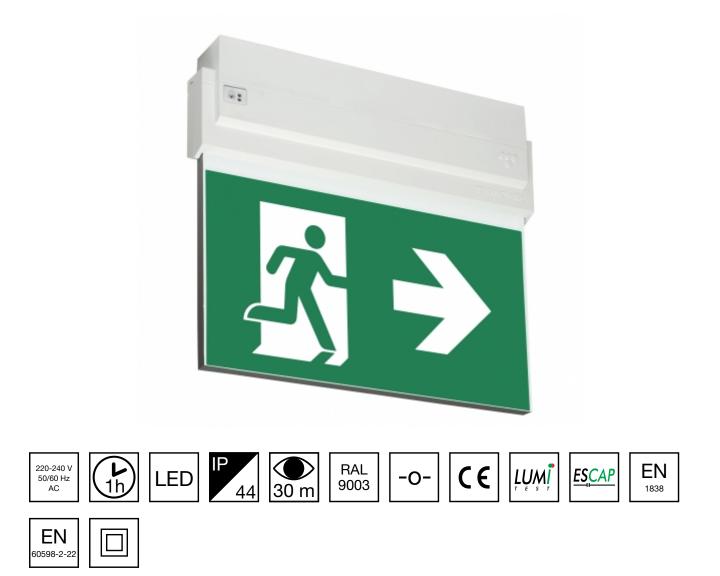

## ESC 80 EMERGENCY EXIT LIGHT Y8092WM148

Self-contained ESCAP Emergency Exit Light with 1 h Super Capacitor and Lumi Test Self-testing with 1-sided pictogram, arrow right, 30 m viewing distance (Invidually packed TWS8092WM)

ESC 80 is an emergency exit light equipped with a light plate, combining cutting edge technology combined with modern luminaire design. Thanks to Teknoware's innovative electronics and product design, the ESC 80 luminaire combines uniformly illuminated pictograms, low power consumption, as well as a slender appearance.

There is a selection of three different luminaire sizes. ESC 80 luminaires can be used as 1 or 2 sided, as well as recess or surface mounted.

We reserve the rights to make modifications without notice. Copyright © 2024 Teknoware. All rights reserved. Date: May 20, 2024 | Source: www.teknoware.com/en/esc-80-emergency-exit-light-y8092wm148

| Product Code                 | Y8092WM148                |  |
|------------------------------|---------------------------|--|
| Feature                      | Escap, Lumi Test          |  |
| Mounting (standard)          | ceiling, wall             |  |
| Mounting (optional)          | recess, flag, pendel      |  |
| Customs Code                 | 94056080                  |  |
| GTIN Code                    | 6438045015484             |  |
| ETIM Product Class           | EC001957                  |  |
| Length                       | 273 mm                    |  |
| Width                        | 240 mm                    |  |
| Height                       | 46 mm                     |  |
| Weight                       | 1,0 kg                    |  |
| Backup                       | 1 h                       |  |
| Max Input Power VA           | 4 VA                      |  |
| Nominal Supply Voltage       | 220-240 V, 50/60 Hz AC    |  |
| Protection Class             | II                        |  |
| IP Class                     | IP44                      |  |
| Temperature Range Min - Max  | -25+35 °C                 |  |
| Viewing Distance             | 30 m                      |  |
| Light Source                 | LED                       |  |
| Body Material                | plastic                   |  |
| Aperture for Recess Mounting | 53 x 275 mm               |  |
| Colour                       | RAL9003                   |  |
| Electrical Installation      | 2/3 x 2,5 mm <sup>2</sup> |  |