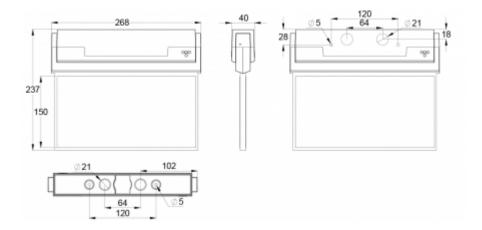

ESC 80 is particularly easy and fast to install thanks to a separate mounting piece, into which also the power supply is connected.

We reserve the rights to make modifications without notice. Copyright © 2024 Teknoware. All rights reserved. Date: May 20, 2024 | Source: www.teknoware.com/en/esc-80-emergency-exit-light-y8092wm148

| Product Code                 | Y8092WM148                |  |
|------------------------------|---------------------------|--|
| Feature                      | Escap, Lumi Test          |  |
| Mounting (standard)          | ceiling, wall             |  |
| Mounting (optional)          | recess, flag, pendel      |  |
| Customs Code                 | 94056080                  |  |
| GTIN Code                    | 6438045015484             |  |
| ETIM Product Class           | EC001957                  |  |
| Length                       | 273 mm                    |  |
| Width                        | 240 mm                    |  |
| Height                       | 46 mm                     |  |
| Weight                       | 1,0 kg                    |  |
| Backup                       | 1 h                       |  |
| Max Input Power VA           | 4 VA                      |  |
| Nominal Supply Voltage       | 220-240 V, 50/60 Hz AC    |  |
| Protection Class             | II                        |  |
| IP Class                     | IP44                      |  |
| Temperature Range Min - Max  | -25+35 °C                 |  |
| Viewing Distance             | 30 m                      |  |
| Light Source                 | LED                       |  |
| Body Material                | plastic                   |  |
| Aperture for Recess Mounting | 53 x 275 mm               |  |
| Colour                       | RAL9003                   |  |
| Electrical Installation      | 2/3 x 2,5 mm <sup>2</sup> |  |