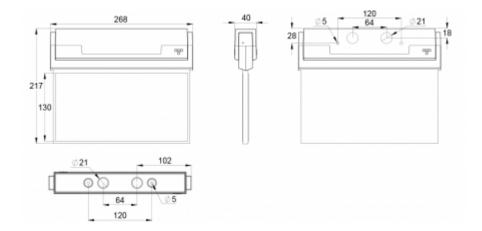

| Product Code                 | Y8092WM137                |  |
|------------------------------|---------------------------|--|
| Feature                      | Escap, Lumi Test          |  |
| Mounting (standard)          | ceiling, wall             |  |
| Mounting (optional)          | recess, flag, pendel      |  |
| Customs Code                 | 94056080                  |  |
| GTIN Code                    | 6438045014760             |  |
| ETIM Product Class           | EC001957                  |  |
| Length                       | 273 mm                    |  |
| Width                        | 240 mm                    |  |
| Height                       | 46 mm                     |  |
| Weight                       | 1,0 kg                    |  |
| Backup                       | 1h                        |  |
| Max Input Power VA           | 4 VA                      |  |
| Nominal Supply Voltage       | 220-240 V, 50/60 Hz AC    |  |
| Protection Class             | II                        |  |
| IP Class                     | IP44                      |  |
| Temperature Range Min - Max  | -25+35 °C                 |  |
| Viewing Distance             | 26 m                      |  |
| Light Source                 | LED                       |  |
| Body Material                | plastic                   |  |
| Aperture for Recess Mounting | 53 x 275 mm               |  |
| Colour                       | RAL9003                   |  |
| Electrical Installation      | 2/3 x 2,5 mm <sup>2</sup> |  |