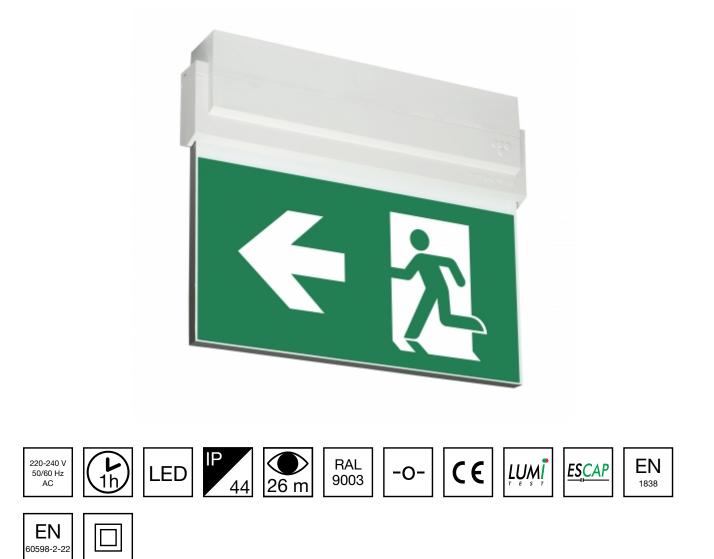

## ESC 80 EMERGENCY EXIT LIGHT Y8092WM137

Self-contained ESCAP Emergency Exit Light with 1 h Super Capacitor and Lumi Test Self-testing with 1-sided pictogram, arrow left, 26 m viewing distance (Invidually packed TWS8092WM)

ESC 80 is an emergency exit light equipped with a light plate, combining cutting edge technology combined with modern luminaire design. Thanks to Teknoware's innovative electronics and product design, the ESC 80 luminaire combines uniformly illuminated pictograms, low power consumption, as well as a slender appearance.

There is a selection of three different luminaire sizes. ESC 80 luminaires can be used as 1 or 2 sided, as well as recess or surface mounted.

We reserve the rights to make modifications without notice. Copyright © 2024 Teknoware. All rights reserved. Date: May 19, 2024 | Source: www.teknoware.com/en/esc-80-emergency-exit-light-y8092wm137

| Product Code                 | Y8092WM137                |  |
|------------------------------|---------------------------|--|
| Feature                      | Escap, Lumi Test          |  |
| Mounting (standard)          | ceiling, wall             |  |
| Mounting (optional)          | recess, flag, pendel      |  |
| Customs Code                 | 94056080                  |  |
| GTIN Code                    | 6438045014760             |  |
| ETIM Product Class           | EC001957                  |  |
| Length                       | 273 mm                    |  |
| Width                        | 240 mm                    |  |
| Height                       | 46 mm                     |  |
| Weight                       | 1,0 kg                    |  |
| Backup                       | 1h                        |  |
| Max Input Power VA           | 4 VA                      |  |
| Nominal Supply Voltage       | 220-240 V, 50/60 Hz AC    |  |
| Protection Class             | II                        |  |
| IP Class                     | IP44                      |  |
| Temperature Range Min - Max  | -25+35 °C                 |  |
| Viewing Distance             | 26 m                      |  |
| Light Source                 | LED                       |  |
| Body Material                | plastic                   |  |
| Aperture for Recess Mounting | 53 x 275 mm               |  |
| Colour                       | RAL9003                   |  |
| Electrical Installation      | 2/3 x 2,5 mm <sup>2</sup> |  |