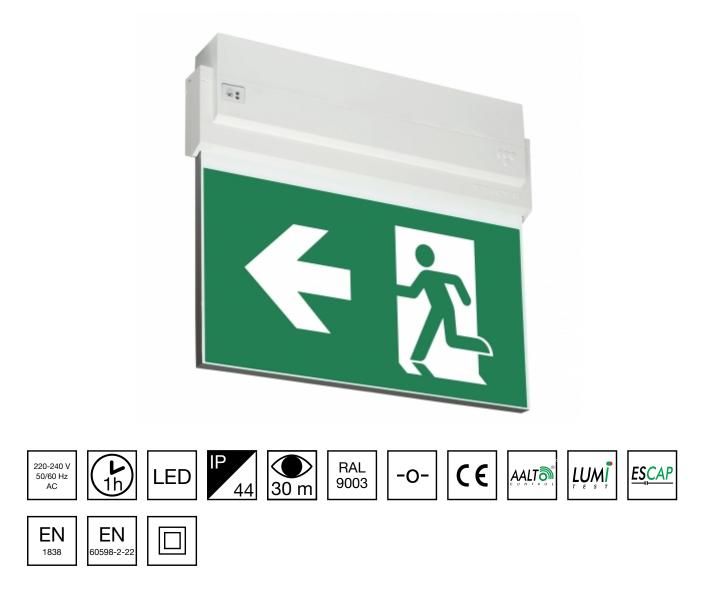

## ESC 80 EMERGENCY EXIT LIGHT Y8092WA147

Self-contained ESCAP Emergency Exit Light with 1 h Super Capacitor and Wireless Central Monitoring, with 1-sided pictogram, arrow left, 30 m viewing distance (Invidually packed TWS8092WA)

ESC 80 is an emergency exit light equipped with a light plate, combining cutting edge technology combined with modern luminaire design. Thanks to Teknoware's innovative electronics and product design, the ESC 80 luminaire combines uniformly illuminated pictograms, low power consumption, as well as a slender appearance.

There is a selection of three different luminaire sizes. ESC 80 luminaires can be used as 1 or 2 sided, as well as recess or surface mounted.

We reserve the rights to make modifications without notice. Copyright © 2024 Teknoware. All rights reserved. Date: May 19, 2024 | Source: www.teknoware.com/en/emergency-lighting/esc-80-emergency-exit-light-y8092wa147

| Product Code                 | Y8092WA147                      |  |
|------------------------------|---------------------------------|--|
| Feature                      | Aalto Control, Escap, Lumi Test |  |
| Mounting (standard)          | ceiling, wall                   |  |
| Mounting (optional)          | recess, flag, pendel            |  |
| Customs Code                 | 94056080                        |  |
| GTIN Code                    | 6438045015552                   |  |
| ETIM Product Class           | EC001957                        |  |
| Length                       | 273 mm                          |  |
| Width                        | 240 mm                          |  |
| Height                       | 46 mm                           |  |
| Weight                       | 1,0 kg                          |  |
| Backup                       | 1 h                             |  |
| Max Input Power VA           | 4 VA                            |  |
| Nominal Supply Voltage       | 220-240 V, 50/60 Hz AC          |  |
| Protection Class             | II                              |  |
| IP Class                     | IP44                            |  |
| Temperature Range Min - Max  | -25+35 °C                       |  |
| Viewing Distance             | 30 m                            |  |
| Light Source                 | LED                             |  |
| Body Material                | plastic                         |  |
| Aperture for Recess Mounting | 53 x 275 mm                     |  |
| Colour                       | RAL9003                         |  |
| Electrical Installation      | 2/3 x 2,5 mm <sup>2</sup>       |  |