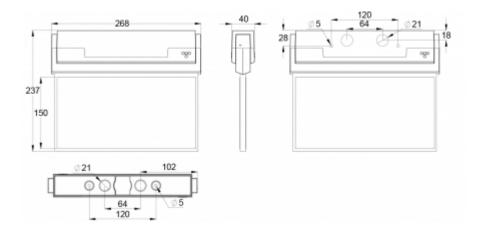

ESC 80 is particularly easy and fast to install thanks to a separate mounting piece, into which also the power supply is connected.

We reserve the rights to make modifications without notice. Copyright © 2024 Teknoware. All rights reserved. Date: May 19, 2024 | Source: www.teknoware.com/en/emergency-lighting/esc-80-emergency-exit-light-y8092wa147

| Product Code                 | Y8092WA147                      |  |
|------------------------------|---------------------------------|--|
| Feature                      | Aalto Control, Escap, Lumi Test |  |
| Mounting (standard)          | ceiling, wall                   |  |
| Mounting (optional)          | recess, flag, pendel            |  |
| Customs Code                 | 94056080                        |  |
| GTIN Code                    | 6438045015552                   |  |
| ETIM Product Class           | EC001957                        |  |
| Length                       | 273 mm                          |  |
| Width                        | 240 mm                          |  |
| Height                       | 46 mm                           |  |
| Weight                       | 1,0 kg                          |  |
| Backup                       | 1 h                             |  |
| Max Input Power VA           | 4 VA                            |  |
| Nominal Supply Voltage       | 220-240 V, 50/60 Hz AC          |  |
| Protection Class             | II                              |  |
| IP Class                     | IP44                            |  |
| Temperature Range Min - Max  | -25+35 °C                       |  |
| Viewing Distance             | 30 m                            |  |
| Light Source                 | LED                             |  |
| Body Material                | plastic                         |  |
| Aperture for Recess Mounting | 53 x 275 mm                     |  |
| Colour                       | RAL9003                         |  |
| Electrical Installation      | 2/3 x 2,5 mm <sup>2</sup>       |  |