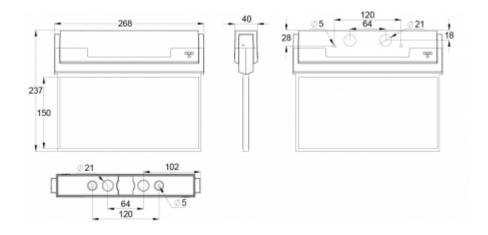

| Product Code                 | Y8092WA145                      |  |
|------------------------------|---------------------------------|--|
| Feature                      | Aalto Control, Escap, Lumi Test |  |
| Mounting (standard)          | ceiling, wall                   |  |
| Mounting (optional)          | recess, flag, pendel            |  |
| Customs Code                 | 94056080                        |  |
| GTIN Code                    | 6438045015316                   |  |
| ETIM Product Class           | EC001957                        |  |
| Length                       | 273 mm                          |  |
| Width                        | 240 mm                          |  |
| Height                       | 46 mm                           |  |
| Weight                       | 1,0 kg                          |  |
| Backup                       | 1h                              |  |
| Max Input Power VA           | 4 VA                            |  |
| Nominal Supply Voltage       | 220-240 V, 50/60 Hz AC          |  |
| Protection Class             | II                              |  |
| IP Class                     | IP44                            |  |
| Temperature Range Min - Max  | -25+35 °C                       |  |
| Viewing Distance             | 30 m                            |  |
| Light Source                 | LED                             |  |
| Body Material                | plastic                         |  |
| Aperture for Recess Mounting | 53 x 275 mm                     |  |
| Colour                       | RAL9003                         |  |
| Electrical Installation      | 2/3 x 2,5 mm <sup>2</sup>       |  |