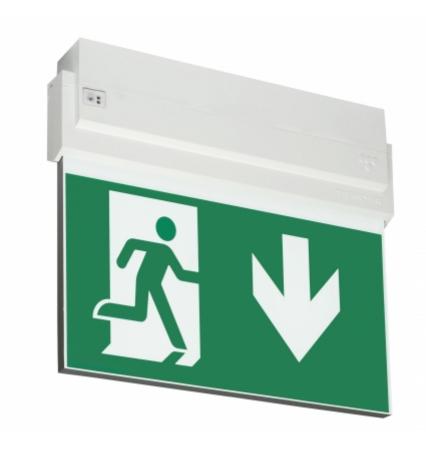

#### ESC 80 EMERGENCY EXIT LIGHT Y8092WA145

Self-contained ESCAP Emergency Exit Light with 1 h Super Capacitor and Wireless Central Monitoring, with 2-sided pictogram, arrow down, 30 m viewing distance (Invidually packed TWS8092WA)

ESC 80 is an emergency exit light equipped with a light plate, combining cutting edge technology combined with modern luminaire design. Thanks to Teknoware's innovative electronics and product design, the ESC 80 luminaire combines uniformly illuminated pictograms, low power consumption, as well as a slender appearance.

There is a selection of three different luminaire sizes. ESC 80 luminaires can be used as 1 or 2 sided, as well as recess or surface mounted.

ESC 80 is particularly easy and fast to install thanks to a separate mounting piece, into which also the power supply is connected.