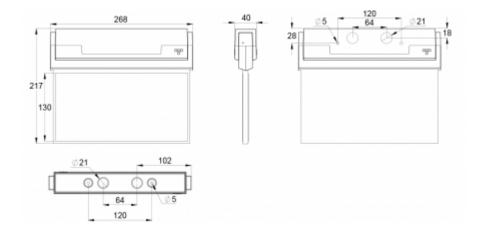

ESC 80 is particularly easy and fast to install thanks to a separate mounting piece, into which also the power supply is connected.

We reserve the rights to make modifications without notice. Copyright © 2024 Teknoware. All rights reserved. Date: May 19, 2024 | Source: www.teknoware.com/en/emergency-lighting/esc-80-emergency-exit-light-y8092wa135

| Product Code                 | Y8092WA135                      |
|------------------------------|---------------------------------|
| Feature                      | Aalto Control, Escap, Lumi Test |
| Mounting (standard)          | ceiling, wall                   |
| Mounting (optional)          | recess, flag, pendel            |
| Customs Code                 | 94056080                        |
| GTIN Code                    | 6438045013015                   |
| ETIM Product Class           | EC001957                        |
| Length                       | 273 mm                          |
| Width                        | 240 mm                          |
| Height                       | 46 mm                           |
| Weight                       | 1,0 kg                          |
| Backup                       | 1h                              |
| Max Input Power VA           | 4 VA                            |
| Nominal Supply Voltage       | 220-240 V, 50/60 Hz AC          |
| Protection Class             | ll                              |
| IP Class                     | IP44                            |
| Temperature Range Min - Max  | -25+35 ℃                        |
| Viewing Distance             | 26 m                            |
| Light Source                 | LED                             |
| Body Material                | plastic                         |
| Aperture for Recess Mounting | 53 x 275 mm                     |
| Colour                       | RAL9003                         |
| Electrical Installation      | 2/3 x 2,5 mm <sup>2</sup>       |