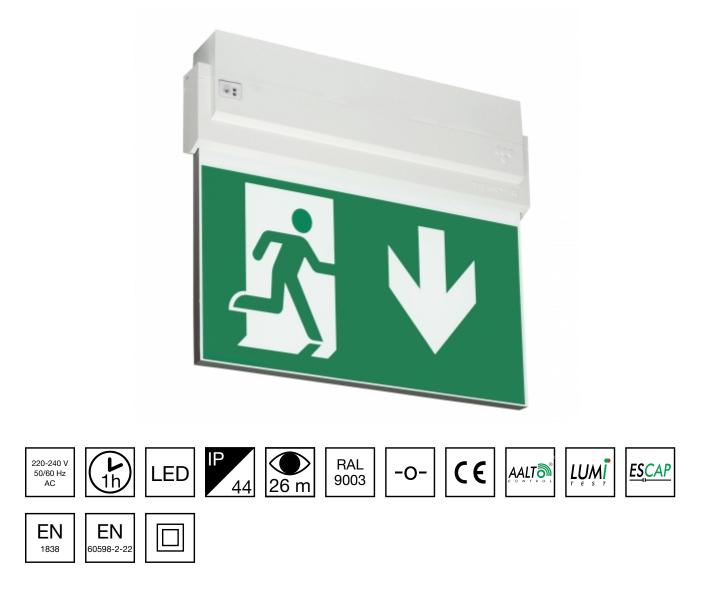

## ESC 80 EMERGENCY EXIT LIGHT Y8092WA135

Self-contained ESCAP Emergency Exit Light with 1 h Super Capacitor and Wireless Central Monitoring, with 2-sided pictogram, arrow down, 26 m viewing distance (Invidually packed TWS8092WA)

ESC 80 is an emergency exit light equipped with a light plate, combining cutting edge technology combined with modern luminaire design. Thanks to Teknoware's innovative electronics and product design, the ESC 80 luminaire combines uniformly illuminated pictograms, low power consumption, as well as a slender appearance.

There is a selection of three different luminaire sizes. ESC 80 luminaires can be used as 1 or 2 sided, as well as recess or surface mounted.

We reserve the rights to make modifications without notice. Copyright © 2024 Teknoware. All rights reserved. Date: May 19, 2024 | Source: www.teknoware.com/en/emergency-lighting/esc-80-emergency-exit-light-y8092wa135

| Product Code                 | Y8092WA135                      |
|------------------------------|---------------------------------|
| Feature                      | Aalto Control, Escap, Lumi Test |
| Mounting (standard)          | ceiling, wall                   |
| Mounting (optional)          | recess, flag, pendel            |
| Customs Code                 | 94056080                        |
| GTIN Code                    | 6438045013015                   |
| ETIM Product Class           | EC001957                        |
| Length                       | 273 mm                          |
| Width                        | 240 mm                          |
| Height                       | 46 mm                           |
| Weight                       | 1,0 kg                          |
| Backup                       | 1h                              |
| Max Input Power VA           | 4 VA                            |
| Nominal Supply Voltage       | 220-240 V, 50/60 Hz AC          |
| Protection Class             | ll                              |
| IP Class                     | IP44                            |
| Temperature Range Min - Max  | -25+35 ℃                        |
| Viewing Distance             | 26 m                            |
| Light Source                 | LED                             |
| Body Material                | plastic                         |
| Aperture for Recess Mounting | 53 x 275 mm                     |
| Colour                       | RAL9003                         |
| Electrical Installation      | 2/3 x 2,5 mm <sup>2</sup>       |