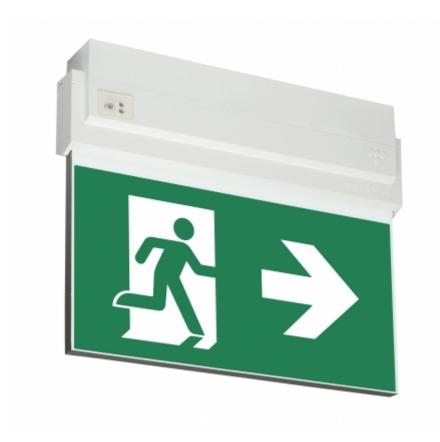

#### ESC 80 EMERGENCY EXIT LIGHT Y8092WA133

Self-contained ESCAP Emergency Exit Light with 1 h Super Capacitor and Wireless Central Monitoring, with 2-sided pictogram, arrow left/right, 26 m viewing distance (Invidually packed TWS8092WA)

ESC 80 is an emergency exit light equipped with a light plate, combining cutting edge technology combined with modern luminaire design. Thanks to Teknoware's innovative electronics and product design, the ESC 80 luminaire combines uniformly illuminated pictograms, low power consumption, as well as a slender appearance.

There is a selection of three different luminaire sizes. ESC 80 luminaires can be used as 1 or 2 sided, as well as recess or surface mounted.

ESC 80 is particularly easy and fast to install thanks to a separate mounting piece, into which also the power supply is connected.