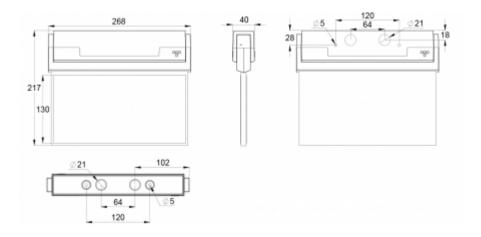

There is a selection of three different luminaire sizes. ESC 80 luminaires can be used as 1 or 2 sided, as well as recess or surface mounted.

ESC 80 is particularly easy and fast to install thanks to a separate mounting piece, into which also the power supply is connected.

| Product Code                 | Y8092WA133                      |  |
|------------------------------|---------------------------------|--|
| Feature                      | Aalto Control, Escap, Lumi Test |  |
| Mounting (standard)          | ceiling, wall                   |  |
| Mounting (optional)          | recess, flag, pendel            |  |
| Customs Code                 | 94056080                        |  |
| GTIN Code                    | 6438045012940                   |  |
| ETIM Product Class           | EC001957                        |  |
| Length                       | 273 mm                          |  |
| Width                        | 240 mm                          |  |
| Height                       | 46 mm                           |  |
| Weight                       | 1,0 kg                          |  |
| Backup                       | 1h                              |  |
| Max Input Power VA           | 4 VA                            |  |
| Nominal Supply Voltage       | 220-240 V, 50/60 Hz AC          |  |
| Protection Class             | II                              |  |
| IP Class                     | IP44                            |  |
| Temperature Range Min - Max  | -25+35 °C                       |  |
| Viewing Distance             | 26 m                            |  |
| Light Source                 | LED                             |  |
| Body Material                | plastic                         |  |
| Aperture for Recess Mounting | 53 x 275 mm                     |  |
| Colour                       | RAL9003                         |  |
| Electrical Installation      | 2/3 x 2,5 mm <sup>2</sup>       |  |