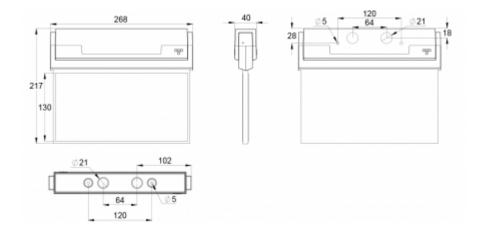

| Product Code                 | Y8092WA131                      |  |
|------------------------------|---------------------------------|--|
| Feature                      | Aalto Control, Escap, Lumi Test |  |
| Mounting (standard)          | ceiling, wall                   |  |
| Mounting (optional)          | recess, flag, pendel            |  |
| Customs Code                 | 94056080                        |  |
| GTIN Code                    | 6438045015071                   |  |
| ETIM Product Class           | EC001957                        |  |
| Length                       | 273 mm                          |  |
| Width                        | 240 mm                          |  |
| Height                       | 46 mm                           |  |
| Weight                       | 1,0 kg                          |  |
| Backup                       | 1h                              |  |
| Max Input Power VA           | 4 VA                            |  |
| Nominal Supply Voltage       | 220-240 V, 50/60 Hz AC          |  |
| Protection Class             | II                              |  |
| IP Class                     | IP44                            |  |
| Temperature Range Min - Max  | -25+35 ℃                        |  |
| Viewing Distance             | 26 m                            |  |
| Light Source                 | LED                             |  |
| Body Material                | plastic                         |  |
| Aperture for Recess Mounting | 53 x 275 mm                     |  |
| Colour                       | RAL9003                         |  |
| Electrical Installation      | 2/3 x 2,5 mm <sup>2</sup>       |  |