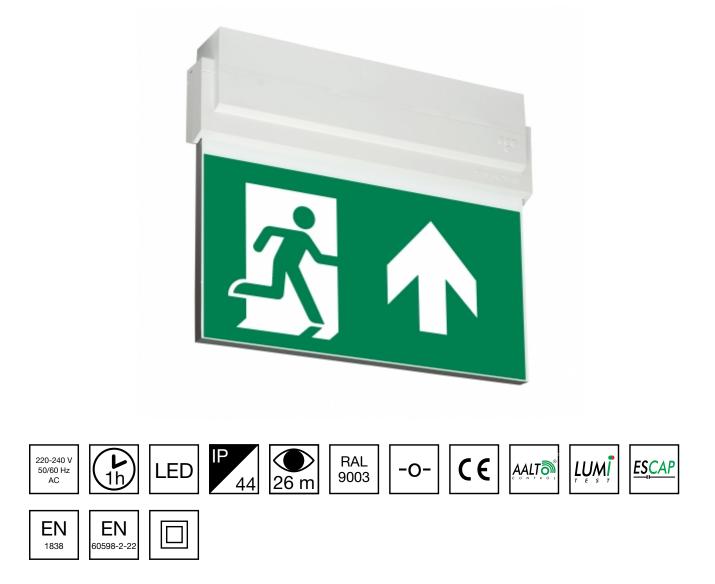

## ESC 80 EMERGENCY EXIT LIGHT Y8092WA131

Self-contained ESCAP Emergency Exit Light with 1 h Super Capacitor and Wireless Central Monitoring, with 2-sided pictogram, arrow up, 26 m viewing distance (Invidually packed TWS8092WA)

ESC 80 is an emergency exit light equipped with a light plate, combining cutting edge technology combined with modern luminaire design. Thanks to Teknoware's innovative electronics and product design, the ESC 80 luminaire combines uniformly illuminated pictograms, low power consumption, as well as a slender appearance.

There is a selection of three different luminaire sizes. ESC 80 luminaires can be used as 1 or 2 sided, as well as recess or surface mounted.

We reserve the rights to make modifications without notice. Copyright © 2024 Teknoware. All rights reserved. Date: May 20, 2024 | Source: www.teknoware.com/en/emergency-lighting/esc-80-emergency-exit-light-y8092wa131

| Product Code                 | Y8092WA131                      |  |
|------------------------------|---------------------------------|--|
| Feature                      | Aalto Control, Escap, Lumi Test |  |
| Mounting (standard)          | ceiling, wall                   |  |
| Mounting (optional)          | recess, flag, pendel            |  |
| Customs Code                 | 94056080                        |  |
| GTIN Code                    | 6438045015071                   |  |
| ETIM Product Class           | EC001957                        |  |
| Length                       | 273 mm                          |  |
| Width                        | 240 mm                          |  |
| Height                       | 46 mm                           |  |
| Weight                       | 1,0 kg                          |  |
| Backup                       | 1h                              |  |
| Max Input Power VA           | 4 VA                            |  |
| Nominal Supply Voltage       | 220-240 V, 50/60 Hz AC          |  |
| Protection Class             | II                              |  |
| IP Class                     | IP44                            |  |
| Temperature Range Min - Max  | -25+35 ℃                        |  |
| Viewing Distance             | 26 m                            |  |
| Light Source                 | LED                             |  |
| Body Material                | plastic                         |  |
| Aperture for Recess Mounting | 53 x 275 mm                     |  |
| Colour                       | RAL9003                         |  |
| Electrical Installation      | 2/3 x 2,5 mm <sup>2</sup>       |  |