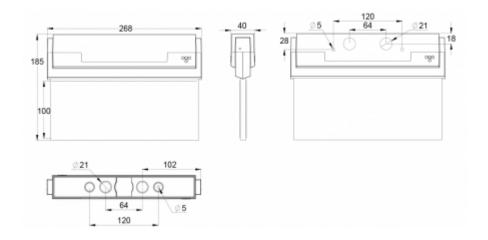

also the power supply is connected.

| Product Code                 | Y8092WA105                      |
|------------------------------|---------------------------------|
| Feature                      | Aalto Control, Escap, Lumi Test |
| Mounting (standard)          | ceiling, wall                   |
| Mounting (optional)          | recess, flag, pendel            |
| Customs Code                 | 94056080                        |
| GTIN Code                    | 6438045012735                   |
| ETIM Product Class           | EC001957                        |
| Length                       | 273 mm                          |
| Width                        | 205 mm                          |
| Height                       | 46 mm                           |
| Weight                       | 0,74 kg                         |
| Backup                       | 1h                              |
| Max Input Power VA           | 4 VA                            |
| Nominal Supply Voltage       | 220-240 V, 50/60 Hz AC          |
| Protection Class             | II                              |
| IP Class                     | IP44                            |
| Temperature Range Min - Max  | -25+35 °C                       |
| Viewing Distance             | 20 m                            |
| Light Source                 | LED                             |
| Body Material                | plastic                         |
| Aperture for Recess Mounting | 53 x 275 mm                     |
| Colour                       | RAL9003                         |
| Electrical Installation      | 2/3 x 2,5 mm <sup>2</sup>       |