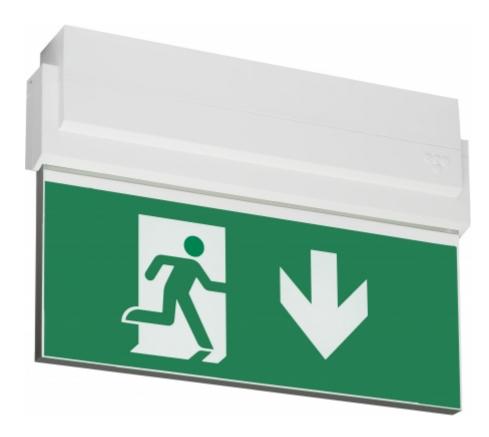

#### ESC 80 EMERGENCY EXIT LIGHT Y8092WA105

Self-contained ESCAP Emergency Exit Light with 1 h Super Capacitor and Wireless Central Monitoring, with 2-sided pictogram, arrow down, 20 m viewing distance (Invidually packed TWS8092WA)

ESC 80 is an emergency exit light equipped with a light plate, combining cutting edge technology combined with modern luminaire design. Thanks to Teknoware's innovative electronics and product design, the ESC 80 luminaire combines uniformly illuminated pictograms, low power consumption, as well as a slender appearance.

There is a selection of three different luminaire sizes. ESC 80 luminaires can be used as 1 or 2 sided, as well as recess or surface mounted.

ESC 80 is particularly easy and fast to install thanks to a separate mounting piece, into which

also the power supply is connected.

| Product Code                 | Y8092WA105                      |
|------------------------------|---------------------------------|
| Feature                      | Aalto Control, Escap, Lumi Test |
| Mounting (standard)          | ceiling, wall                   |
| Mounting (optional)          | recess, flag, pendel            |
| Customs Code                 | 94056080                        |
| GTIN Code                    | 6438045012735                   |
| ETIM Product Class           | EC001957                        |
| Length                       | 273 mm                          |
| Width                        | 205 mm                          |
| Height                       | 46 mm                           |
| Weight                       | 0,74 kg                         |
| Backup                       | 1h                              |
| Max Input Power VA           | 4 VA                            |
| Nominal Supply Voltage       | 220-240 V, 50/60 Hz AC          |
| Protection Class             | II                              |
| IP Class                     | IP44                            |
| Temperature Range Min - Max  | -25+35 °C                       |
| Viewing Distance             | 20 m                            |
| Light Source                 | LED                             |
| Body Material                | plastic                         |
| Aperture for Recess Mounting | 53 x 275 mm                     |
| Colour                       | RAL9003                         |
| Electrical Installation      | 2/3 x 2,5 mm <sup>2</sup>       |