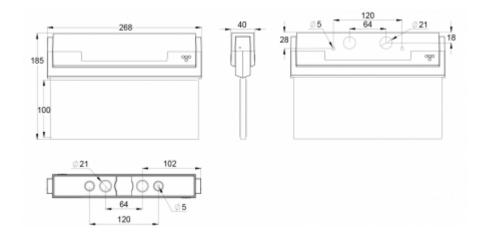

\*\*\* TEKNOWARE

also the power supply is connected.

| Product Code                 | Y8092WA103                      |  |
|------------------------------|---------------------------------|--|
| Feature                      | Aalto Control, Escap, Lumi Test |  |
| Mounting (standard)          | ceiling, wall                   |  |
| Mounting (optional)          | recess, flag, pendel            |  |
| Customs Code                 | 94056080                        |  |
| GTIN Code                    | 6438045012667                   |  |
| ETIM Product Class           | EC001957                        |  |
| Length                       | 273 mm                          |  |
| Width                        | 205 mm                          |  |
| Height                       | 46 mm                           |  |
| Weight                       | 0,74 kg                         |  |
| Backup                       | 1 h                             |  |
| Max Input Power VA           | 4 VA                            |  |
| Nominal Supply Voltage       | 220-240 V, 50/60 Hz AC          |  |
| Protection Class             | II                              |  |
| IP Class                     | IP44                            |  |
| Temperature Range Min - Max  | -25+35 °C                       |  |
| Viewing Distance             | 20 m                            |  |
| Light Source                 | LED                             |  |
| Body Material                | plastic                         |  |
| Aperture for Recess Mounting | 53 x 275 mm                     |  |
| Colour                       | RAL9003                         |  |
| Electrical Installation      | 2/3 x 2,5 mm <sup>2</sup>       |  |