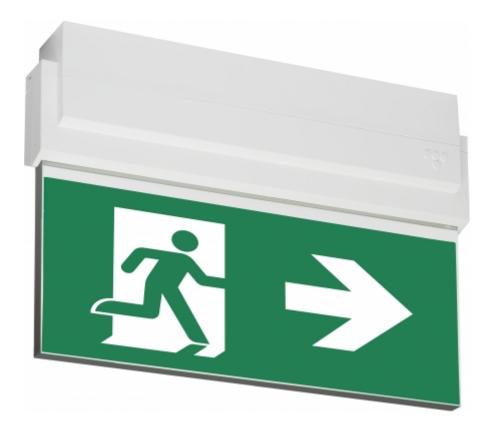

#### ESC 80 EMERGENCY EXIT LIGHT Y8092WA103

Self-contained ESCAP Emergency Exit Light with 1 h Super Capacitor and Wireless Central Monitoring, with 2-sided pictogram, arrow left/right, 20 m viewing distance (Invidually packed TWS8092WA)

ESC 80 is an emergency exit light equipped with a light plate, combining cutting edge technology combined with modern luminaire design. Thanks to Teknoware's innovative electronics and product design, the ESC 80 luminaire combines uniformly illuminated pictograms, low power consumption, as well as a slender appearance.

There is a selection of three different luminaire sizes. ESC 80 luminaires can be used as 1 or 2 sided, as well as recess or surface mounted.

ESC 80 is particularly easy and fast to install thanks to a separate mounting piece, into which

\*\*\* TEKNOWARE

also the power supply is connected.

| Product Code                 | Y8092WA103                      |  |
|------------------------------|---------------------------------|--|
| Feature                      | Aalto Control, Escap, Lumi Test |  |
| Mounting (standard)          | ceiling, wall                   |  |
| Mounting (optional)          | recess, flag, pendel            |  |
| Customs Code                 | 94056080                        |  |
| GTIN Code                    | 6438045012667                   |  |
| ETIM Product Class           | EC001957                        |  |
| Length                       | 273 mm                          |  |
| Width                        | 205 mm                          |  |
| Height                       | 46 mm                           |  |
| Weight                       | 0,74 kg                         |  |
| Backup                       | 1 h                             |  |
| Max Input Power VA           | 4 VA                            |  |
| Nominal Supply Voltage       | 220-240 V, 50/60 Hz AC          |  |
| Protection Class             | II                              |  |
| IP Class                     | IP44                            |  |
| Temperature Range Min - Max  | -25+35 °C                       |  |
| Viewing Distance             | 20 m                            |  |
| Light Source                 | LED                             |  |
| Body Material                | plastic                         |  |
| Aperture for Recess Mounting | 53 x 275 mm                     |  |
| Colour                       | RAL9003                         |  |
| Electrical Installation      | 2/3 x 2,5 mm <sup>2</sup>       |  |