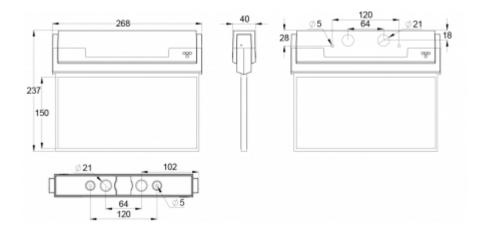

| Product Code                        | Y8071W141                                                       |  |
|-------------------------------------|-----------------------------------------------------------------|--|
| Mounting (standard)                 | wall, ceiling                                                   |  |
| Mounting (optional)                 | recess, flag, pendel                                            |  |
| Customs Code                        | 94056080                                                        |  |
| GTIN Code                           | 6438045020518                                                   |  |
| ETIM Product Class                  | EC001957                                                        |  |
| Length                              | 273 mm                                                          |  |
| Width                               | 240 mm                                                          |  |
| Height                              | 46 mm                                                           |  |
| Weight                              | 0,69 kg                                                         |  |
| Max Input Power VA                  | 2 VA (24 V), 5,5 VA (230 V)                                     |  |
| Max Input Power W                   | 1,5 W (24 V), 2 W (230 V)                                       |  |
| Nominal Supply Voltage              | 24-230 V, 50/60 Hz AC, DC                                       |  |
| Protection Class                    | III (24V), II (230V)                                            |  |
| IP Class                            | IP44                                                            |  |
| Temperature Range Min - Max         | -30+50 °C                                                       |  |
| Glow Wire Test of Plastic Materials | 650 °C                                                          |  |
| Viewing Distance                    | 30 m                                                            |  |
| Light Source                        | LED                                                             |  |
| Body Material                       | plastic                                                         |  |
| Colour                              | RAL9003                                                         |  |
| Electrical Installation             | 2 x 2,5 mm <sup>2</sup> (24 V), 3 x 2,5 mm <sup>2</sup> (230 V) |  |