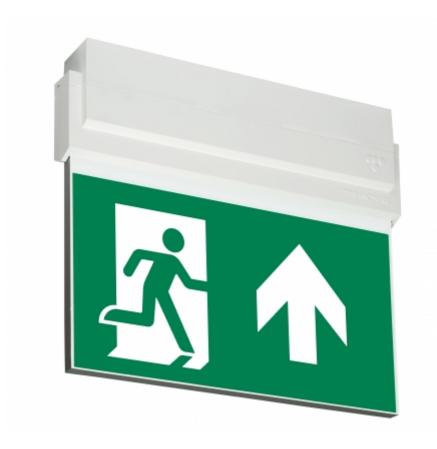

#### ESC 80 EMERGENCY EXIT LIGHT Y8071W141

24-230 V centrally supplied LED Emergency Exit Light with 2-sided pictogram, arrow up, 30 m viewing distance (Invidually packed TWT8071W)

ESC 80 is an emergency exit light equipped with a light plate, combining cutting edge technology combined with modern luminaire design. Thanks to Teknoware's innovative electronics and product design, the ESC 80 luminaire combines uniformly illuminated pictograms, low power consumption, as well as a slender appearance.

There is a selection of three different luminaire sizes. ESC 80 luminaires can be used as 1 or 2 sided, as well as recess or surface mounted.

ESC 80 is particularly easy and fast to install thanks to a separate mounting piece, into which also the power supply is connected.