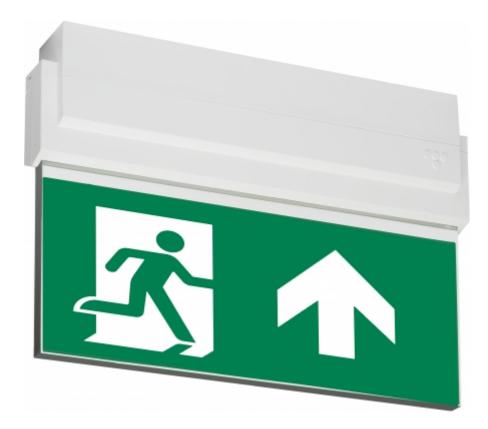

#### ESC 80 EMERGENCY EXIT LIGHT Y8071W102

24-230 V centrally supplied LED Emergency Exit Light with 1-sided pictogram, arrow up, 20 m viewing distance (Invidually packed TWT8071W)

ESC 80 is an emergency exit light equipped with a light plate, combining cutting edge technology combined with modern luminaire design. Thanks to Teknoware's innovative electronics and product design, the ESC 80 luminaire combines uniformly illuminated pictograms, low power consumption, as well as a slender appearance.

There is a selection of three different luminaire sizes. ESC 80 luminaires can be used as 1 or 2 sided, as well as recess or surface mounted.

ESC 80 is particularly easy and fast to install thanks to a separate mounting piece, into which also the power supply is connected.

| Product Code                        | Y8071W102                               |  |
|-------------------------------------|-----------------------------------------|--|
| Mounting (standard)                 | wall, ceiling                           |  |
| Mounting (optional)                 | recess, flag, pendel                    |  |
| Customs Code                        | 94056080                                |  |
| GTIN Code                           | 6438045020419                           |  |
| ETIM Product Class                  | EC001957                                |  |
| Length                              | 273 mm                                  |  |
| Width                               | 205 mm                                  |  |
| Height                              | 46 mm                                   |  |
| Weight                              | 0,69 kg                                 |  |
| Max Input Power VA                  | 2 VA (24 V), 5,5 VA (230 V)             |  |
| Max Input Power W                   | 1,5 W (24 V), 2 W (230 V)               |  |
| Nominal Supply Voltage              | 24-230 V, 50/60 Hz AC, DC               |  |
| Protection Class                    | III (24V), II (230V)                    |  |
| IP Class                            | IP44                                    |  |
| Temperature Range Min - Max         | -30+50 °C                               |  |
| Glow Wire Test of Plastic Materials | 650 °C                                  |  |
| Viewing Distance                    | 20 m                                    |  |
| Light Source                        | LED                                     |  |
| Body Material                       | plastic                                 |  |
| Colour                              | RAL9003                                 |  |
| Electrical Installation             | 2 x 2,5 mm² (24 V), 3 x 2,5 mm² (230 V) |  |