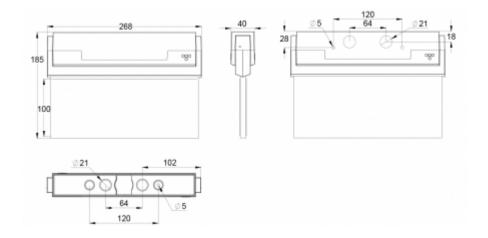

| Product Code                        | Y8071W102                               |  |
|-------------------------------------|-----------------------------------------|--|
| Mounting (standard)                 | wall, ceiling                           |  |
| Mounting (optional)                 | recess, flag, pendel                    |  |
| Customs Code                        | 94056080                                |  |
| GTIN Code                           | 6438045020419                           |  |
| ETIM Product Class                  | EC001957                                |  |
| Length                              | 273 mm                                  |  |
| Width                               | 205 mm                                  |  |
| Height                              | 46 mm                                   |  |
| Weight                              | 0,69 kg                                 |  |
| Max Input Power VA                  | 2 VA (24 V), 5,5 VA (230 V)             |  |
| Max Input Power W                   | 1,5 W (24 V), 2 W (230 V)               |  |
| Nominal Supply Voltage              | 24-230 V, 50/60 Hz AC, DC               |  |
| Protection Class                    | III (24V), II (230V)                    |  |
| IP Class                            | IP44                                    |  |
| Temperature Range Min - Max         | -30+50 °C                               |  |
| Glow Wire Test of Plastic Materials | 650 °C                                  |  |
| Viewing Distance                    | 20 m                                    |  |
| Light Source                        | LED                                     |  |
| Body Material                       | plastic                                 |  |
| Colour                              | RAL9003                                 |  |
| Electrical Installation             | 2 x 2,5 mm² (24 V), 3 x 2,5 mm² (230 V) |  |