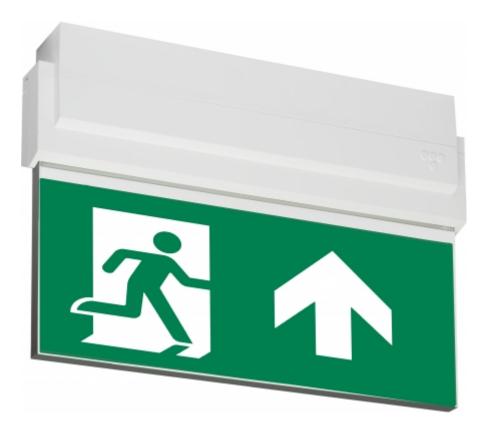

#### ESC 80 EMERGENCY EXIT LIGHT Y8071W101

24-230 V centrally supplied LED Emergency Exit Light with 2-sided pictogram, arrow up, 20 m viewing distance (Invidually packed TWT8071W)

ESC 80 is an emergency exit light equipped with a light plate, combining cutting edge technology combined with modern luminaire design. Thanks to Teknoware's innovative electronics and product design, the ESC 80 luminaire combines uniformly illuminated pictograms, low power consumption, as well as a slender appearance.

There is a selection of three different luminaire sizes. ESC 80 luminaires can be used as 1 or 2 sided, as well as recess or surface mounted.

ESC 80 is particularly easy and fast to install thanks to a separate mounting piece, into which also the power supply is connected.