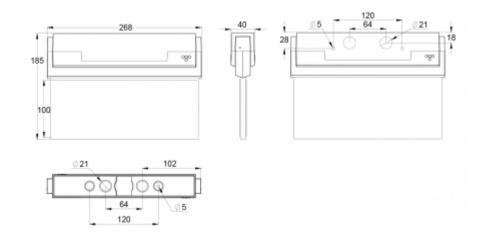

#### ESC 80 EMERGENCY EXIT LIGHT Y8071W101

24-230 V centrally supplied LED Emergency Exit Light with 2-sided pictogram, arrow up, 20 m viewing distance (Invidually packed TWT8071W)

ESC 80 is an emergency exit light equipped with a light plate, combining cutting edge technology combined with modern luminaire design. Thanks to Teknoware's innovative electronics and product design, the ESC 80 luminaire combines uniformly illuminated pictograms, low power consumption, as well as a slender appearance.

There is a selection of three different luminaire sizes. ESC 80 luminaires can be used as 1 or 2 sided, as well as recess or surface mounted.

ESC 80 is particularly easy and fast to install thanks to a separate mounting piece, into which also the power supply is connected.

| Product Code                        | Y8071W101                               |  |
|-------------------------------------|-----------------------------------------|--|
| Mounting (standard)                 | wall, ceiling                           |  |
| Mounting (optional)                 | recess, flag, pendel                    |  |
| Customs Code                        | 94056080                                |  |
| GTIN Code                           | 6438045020372                           |  |
| ETIM Product Class                  | EC001957                                |  |
| Length                              | 273 mm                                  |  |
| Width                               | 205 mm                                  |  |
| Height                              | 46 mm                                   |  |
| Weight                              | 0,69 kg                                 |  |
| Max Input Power VA                  | 2 VA (24 V), 5,5 VA (230 V)             |  |
| Max Input Power W                   | 1,5 W (24 V), 2 W (230 V)               |  |
| Nominal Supply Voltage              | 24-230 V, 50/60 Hz AC, DC               |  |
| Protection Class                    | III (24V), II (230V)                    |  |
| IP Class                            | IP44                                    |  |
| Temperature Range Min - Max         | -30+50 °C                               |  |
| Glow Wire Test of Plastic Materials | 650 °C                                  |  |
| Viewing Distance                    | 20 m                                    |  |
| Light Source                        | LED                                     |  |
| Body Material                       | plastic                                 |  |
| Colour                              | RAL9003                                 |  |
| Electrical Installation             | 2 x 2,5 mm² (24 V), 3 x 2,5 mm² (230 V) |  |