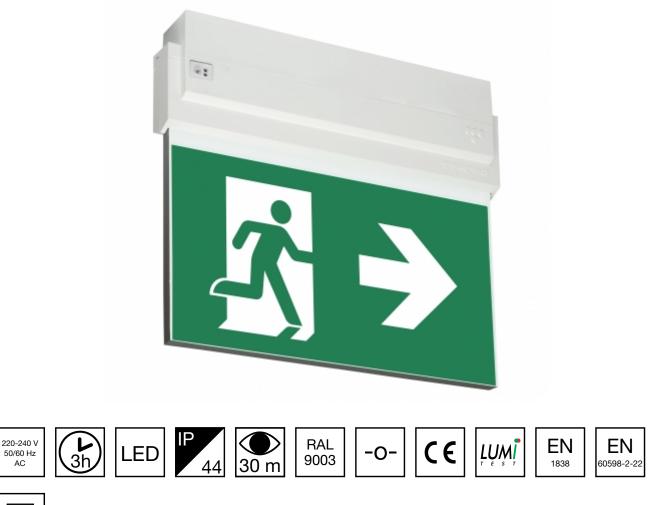

## ESC 80 EMERGENCY EXIT LIGHT Y8053WM148

AC

Self-contained LED Emergency Exit Light with 3 h Battery and Lumi Test Self-testing with 1-sided pictogram, arrow right, 30 m viewing distance (Invidually packed TWT8053WM)

ESC 80 is an emergency exit light equipped with a light plate, combining cutting edge technology combined with modern luminaire design. Thanks to Teknoware's innovative electronics and product design, the ESC 80 luminaire combines uniformly illuminated pictograms, low power consumption, as well as a slender appearance.

There is a selection of three different luminaire sizes. ESC 80 luminaires can be used as 1 or 2 sided, as well as recess or surface mounted.

ESC 80 is particularly easy and fast to install thanks to a separate mounting piece, into which