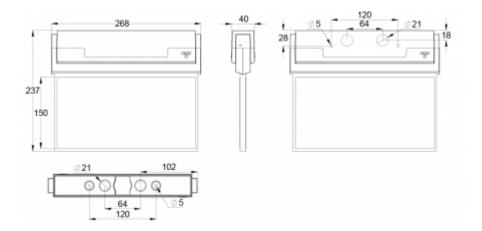

We reserve the rights to make modifications without notice. Copyright © 2024 Teknoware. All rights reserved. Date: May 20, 2024 | Source: www.teknoware.com/en/esc-80-emergency-exit-light-y8053wm148

| Product Code                 | Y8053WM148                |  |
|------------------------------|---------------------------|--|
| Feature                      | Lumi Test                 |  |
| Mounting (standard)          | ceiling, wall             |  |
| Mounting (optional)          | recess, flag, pendel      |  |
| Customs Code                 | 94056080                  |  |
| GTIN Code                    | 6438045015460             |  |
| ETIM Product Class           | EC001957                  |  |
| Length                       | 273 mm                    |  |
| Width                        | 240 mm                    |  |
| Height                       | 46 mm                     |  |
| Weight                       | 0,8 kg                    |  |
| Backup                       | 3 h                       |  |
| Max Input Power VA           | 5,3 VA                    |  |
| Nominal Supply Voltage       | 220-240 V, 50/60 Hz AC    |  |
| Protection Class             | Ш                         |  |
| IP Class                     | IP44                      |  |
| Temperature Range Min - Max  | -5+30 °C                  |  |
| Viewing Distance             | 30 m                      |  |
| Light Source                 | LED                       |  |
| Body Material                | plastic                   |  |
| Aperture for Recess Mounting | 53 x 275 mm               |  |
| Colour                       | RAL9003                   |  |
| Electrical Installation      | 2/3 x 2,5 mm <sup>2</sup> |  |