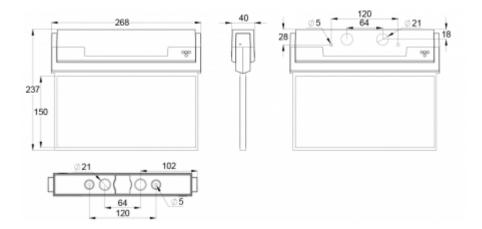

We reserve the rights to make modifications without notice. Copyright © 2024 Teknoware. All rights reserved. Date: May 19, 2024 | Source: www.teknoware.com/en/esc-80-emergency-exit-light-y8053wm142

| Product Code                 | Y8053WM142                |  |
|------------------------------|---------------------------|--|
| Feature                      | Lumi Test                 |  |
| Mounting (standard)          | ceiling, wall             |  |
| Mounting (optional)          | recess, flag, pendel      |  |
| Customs Code                 | 94056080                  |  |
| GTIN Code                    | 6438045015705             |  |
| ETIM Product Class           | EC001957                  |  |
| Length                       | 273 mm                    |  |
| Width                        | 240 mm                    |  |
| Height                       | 46 mm                     |  |
| Weight                       | 1,0 kg                    |  |
| Backup                       | 3 h                       |  |
| Max Input Power VA           | 5,3 VA                    |  |
| Nominal Supply Voltage       | 220-240 V, 50/60 Hz AC    |  |
| Protection Class             | П                         |  |
| IP Class                     | IP44                      |  |
| Temperature Range Min - Max  | -5+30 °C                  |  |
| Viewing Distance             | 30 m                      |  |
| Light Source                 | LED                       |  |
| Body Material                | plastic                   |  |
| Aperture for Recess Mounting | 53 x 275 mm               |  |
| Colour                       | RAL9003                   |  |
| Electrical Installation      | 2/3 x 2,5 mm <sup>2</sup> |  |