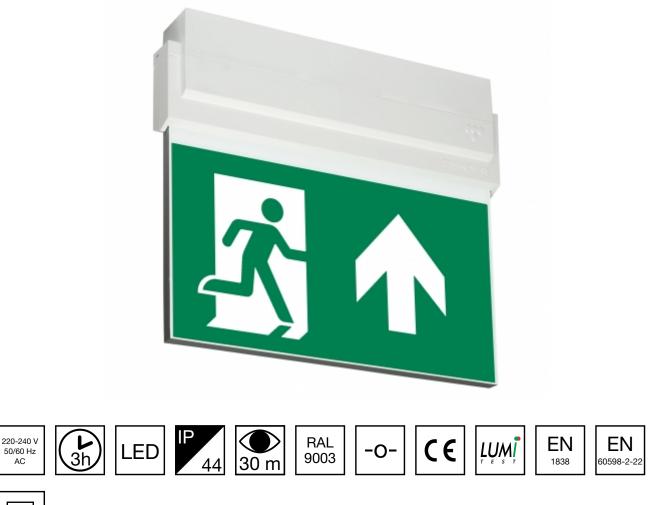

## ESC 80 EMERGENCY EXIT LIGHT Y8053WM142

Self-contained LED Emergency Exit Light with 3 h Battery and Lumi Test Self-testing with 1-sided pictogram, arrow up, 30 m viewing distance (Invidually packed TWT8053WM)

ESC 80 is an emergency exit light equipped with a light plate, combining cutting edge technology combined with modern luminaire design. Thanks to Teknoware's innovative electronics and product design, the ESC 80 luminaire combines uniformly illuminated pictograms, low power consumption, as well as a slender appearance.

There is a selection of three different luminaire sizes. ESC 80 luminaires can be used as 1 or 2 sided, as well as recess or surface mounted.

ESC 80 is particularly easy and fast to install thanks to a separate mounting piece, into which

We reserve the rights to make modifications without notice. Copyright © 2024 Teknoware. All rights reserved. Date: May 19, 2024 | Source: www.teknoware.com/en/esc-80-emergency-exit-light-y8053wm142

| Product Code                 | Y8053WM142                |  |
|------------------------------|---------------------------|--|
| Feature                      | Lumi Test                 |  |
| Mounting (standard)          | ceiling, wall             |  |
| Mounting (optional)          | recess, flag, pendel      |  |
| Customs Code                 | 94056080                  |  |
| GTIN Code                    | 6438045015705             |  |
| ETIM Product Class           | EC001957                  |  |
| Length                       | 273 mm                    |  |
| Width                        | 240 mm                    |  |
| Height                       | 46 mm                     |  |
| Weight                       | 1,0 kg                    |  |
| Backup                       | 3 h                       |  |
| Max Input Power VA           | 5,3 VA                    |  |
| Nominal Supply Voltage       | 220-240 V, 50/60 Hz AC    |  |
| Protection Class             | П                         |  |
| IP Class                     | IP44                      |  |
| Temperature Range Min - Max  | -5+30 °C                  |  |
| Viewing Distance             | 30 m                      |  |
| Light Source                 | LED                       |  |
| Body Material                | plastic                   |  |
| Aperture for Recess Mounting | 53 x 275 mm               |  |
| Colour                       | RAL9003                   |  |
| Electrical Installation      | 2/3 x 2,5 mm <sup>2</sup> |  |