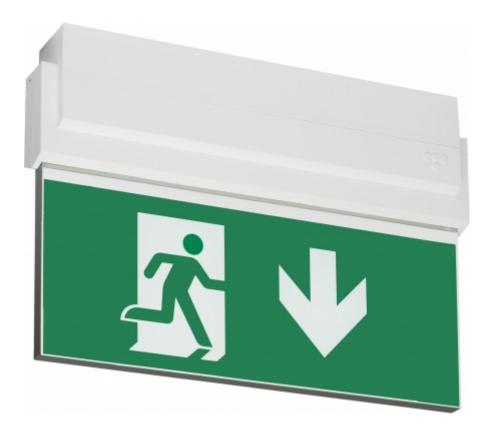

#### ESC 80 EMERGENCY EXIT LIGHT Y8053WM105

Self-contained LED Emergency Exit Light with 3 h Battery and Lumi Test Self-testing with 2-sided pictogram, arrow down, 20 m viewing distance (Invidually packed TWT8053WM)

ESC 80 is an emergency exit light equipped with a light plate, combining cutting edge technology combined with modern luminaire design. Thanks to Teknoware's innovative electronics and product design, the ESC 80 luminaire combines uniformly illuminated pictograms, low power consumption, as well as a slender appearance.

There is a selection of three different luminaire sizes. ESC 80 luminaires can be used as 1 or 2 sided, as well as recess or surface mounted.

ESC 80 is particularly easy and fast to install thanks to a separate mounting piece, into which also the power supply is connected.