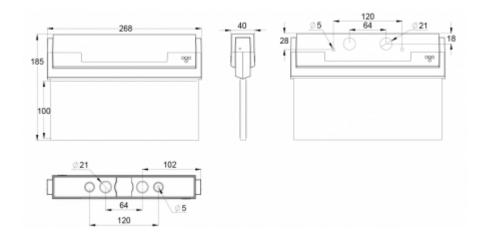

We reserve the rights to make modifications without notice. Copyright © 2024 Teknoware. All rights reserved. Date: May 20, 2024 | Source: www.teknoware.com/en/esc-80-emergency-exit-light-y8053wm105

| Product Code                 | Y8053WM105                |
|------------------------------|---------------------------|
| Feature                      | Lumi Test                 |
| Mounting (standard)          | ceiling, wall             |
| Mounting (optional)          | recess, flag, pendel      |
| Customs Code                 | 94056080                  |
| GTIN Code                    | 6438045012728             |
| ETIM Product Class           | EC001957                  |
| Length                       | 273 mm                    |
| Width                        | 205 mm                    |
| Height                       | 46 mm                     |
| Weight                       | 0,74 kg                   |
| Backup                       | 3 h                       |
| Max Input Power VA           | 5,3 VA                    |
| Nominal Supply Voltage       | 220-240 V, 50/60 Hz AC    |
| Protection Class             | II                        |
| IP Class                     | IP44                      |
| Temperature Range Min - Max  | -5+30 °C                  |
| Viewing Distance             | 20 m                      |
| Light Source                 | LED                       |
| Body Material                | plastic                   |
| Aperture for Recess Mounting | 53 x 275 mm               |
| Colour                       | RAL9003                   |
| Electrical Installation      | 2/3 x 2,5 mm <sup>2</sup> |