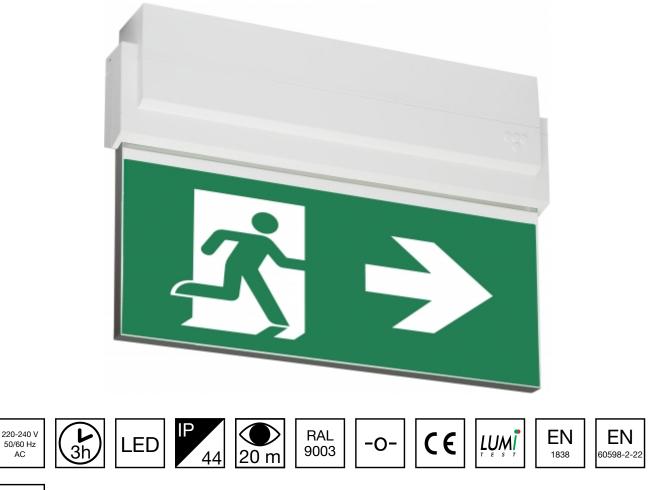

## ESC 80 EMERGENCY EXIT LIGHT Y8053WM103

|--|--|--|--|

AC

Self-contained LED Emergency Exit Light with 3 h Battery and Lumi Test Self-testing with 2-sided pictogram, arrow left/right, 20 m viewing distance (Invidually packed TWT8053WM)

ESC 80 is an emergency exit light equipped with a light plate, combining cutting edge technology combined with modern luminaire design. Thanks to Teknoware's innovative electronics and product design, the ESC 80 luminaire combines uniformly illuminated pictograms, low power consumption, as well as a slender appearance.

| Product Code                 | Y8053WM103                |
|------------------------------|---------------------------|
| Feature                      | Lumi Test                 |
| Mounting (standard)          | ceiling, wall             |
| Mounting (optional)          | recess, flag, pendel      |
| Customs Code                 | 94056080                  |
| GTIN Code                    | 6438045012650             |
| ETIM Product Class           | EC001957                  |
| Length                       | 273 mm                    |
| Width                        | 205 mm                    |
| Height                       | 46 mm                     |
| Weight                       | 0,74 kg                   |
| Backup                       | 3 h                       |
| Max Input Power VA           | 5,3 VA                    |
| Nominal Supply Voltage       | 220-240 V, 50/60 Hz AC    |
| Protection Class             | II                        |
| IP Class                     | IP44                      |
| Temperature Range Min - Max  | -5+30 °C                  |
| Viewing Distance             | 20 m                      |
| Light Source                 | LED                       |
| Body Material                | plastic                   |
| Aperture for Recess Mounting | 53 x 275 mm               |
| Colour                       | RAL9003                   |
| Electrical Installation      | 2/3 x 2,5 mm <sup>2</sup> |