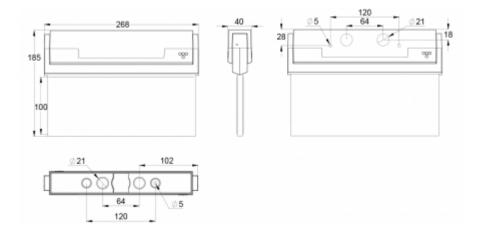

| Product Code                 | Y8053WM103                |
|------------------------------|---------------------------|
| Feature                      | Lumi Test                 |
| Mounting (standard)          | ceiling, wall             |
| Mounting (optional)          | recess, flag, pendel      |
| Customs Code                 | 94056080                  |
| GTIN Code                    | 6438045012650             |
| ETIM Product Class           | EC001957                  |
| Length                       | 273 mm                    |
| Width                        | 205 mm                    |
| Height                       | 46 mm                     |
| Weight                       | 0,74 kg                   |
| Backup                       | 3 h                       |
| Max Input Power VA           | 5,3 VA                    |
| Nominal Supply Voltage       | 220-240 V, 50/60 Hz AC    |
| Protection Class             | II                        |
| IP Class                     | IP44                      |
| Temperature Range Min - Max  | -5+30 °C                  |
| Viewing Distance             | 20 m                      |
| Light Source                 | LED                       |
| Body Material                | plastic                   |
| Aperture for Recess Mounting | 53 x 275 mm               |
| Colour                       | RAL9003                   |
| Electrical Installation      | 2/3 x 2,5 mm <sup>2</sup> |