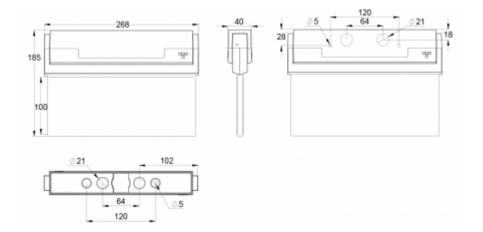

| Product Code                 | Y8053WM101                |  |
|------------------------------|---------------------------|--|
| Feature                      | Lumi Test                 |  |
| Mounting (standard)          | ceiling, wall             |  |
| Mounting (optional)          | recess, flag, pendel      |  |
| Customs Code                 | 94056080                  |  |
| GTIN Code                    | 6438045014906             |  |
| ETIM Product Class           | EC001957                  |  |
| Length                       | 273 mm                    |  |
| Width                        | 205 mm                    |  |
| Height                       | 46 mm                     |  |
| Weight                       | 0,74 kg                   |  |
| Backup                       | 3 h                       |  |
| Max Input Power VA           | 5,3 VA                    |  |
| Nominal Supply Voltage       | 220-240 V, 50/60 Hz AC    |  |
| Protection Class             | Ш                         |  |
| IP Class                     | IP44                      |  |
| Temperature Range Min - Max  | -5+30 °C                  |  |
| Viewing Distance             | 20 m                      |  |
| Light Source                 | LED                       |  |
| Body Material                | plastic                   |  |
| Aperture for Recess Mounting | 53 x 275 mm               |  |
| Colour                       | RAL9003                   |  |
| Electrical Installation      | 2/3 x 2,5 mm <sup>2</sup> |  |