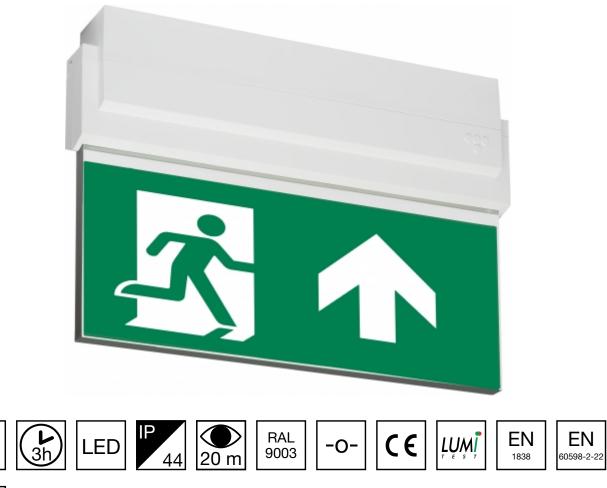

## ESC 80 EMERGENCY EXIT LIGHT Y8053WM101

|--|

220-240 V

50/60 Hz

AC

Self-contained LED Emergency Exit Light with 3 h Battery and Lumi Test Self-testing with 2-sided pictogram, arrow up, 20 m viewing distance (Invidually packed TWT8053WM)

ESC 80 is an emergency exit light equipped with a light plate, combining cutting edge technology combined with modern luminaire design. Thanks to Teknoware's innovative electronics and product design, the ESC 80 luminaire combines uniformly illuminated pictograms, low power consumption, as well as a slender appearance.

There is a selection of three different luminaire sizes. ESC 80 luminaires can be used as 1 or 2 sided, as well as recess or surface mounted.

ESC 80 is particularly easy and fast to install thanks to a separate mounting piece, into which also the power supply is connected.

| Product Code                 | Y8053WM101                |  |
|------------------------------|---------------------------|--|
| Feature                      | Lumi Test                 |  |
| Mounting (standard)          | ceiling, wall             |  |
| Mounting (optional)          | recess, flag, pendel      |  |
| Customs Code                 | 94056080                  |  |
| GTIN Code                    | 6438045014906             |  |
| ETIM Product Class           | EC001957                  |  |
| Length                       | 273 mm                    |  |
| Width                        | 205 mm                    |  |
| Height                       | 46 mm                     |  |
| Weight                       | 0,74 kg                   |  |
| Backup                       | 3 h                       |  |
| Max Input Power VA           | 5,3 VA                    |  |
| Nominal Supply Voltage       | 220-240 V, 50/60 Hz AC    |  |
| Protection Class             | Ш                         |  |
| IP Class                     | IP44                      |  |
| Temperature Range Min - Max  | -5+30 °C                  |  |
| Viewing Distance             | 20 m                      |  |
| Light Source                 | LED                       |  |
| Body Material                | plastic                   |  |
| Aperture for Recess Mounting | 53 x 275 mm               |  |
| Colour                       | RAL9003                   |  |
| Electrical Installation      | 2/3 x 2,5 mm <sup>2</sup> |  |