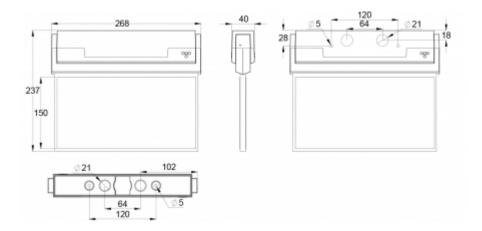

| Product Code                 | Y8053WA149               |  |
|------------------------------|--------------------------|--|
| Feature                      | Aalto Control, Lumi Test |  |
| Mounting (standard)          | ceiling, wall            |  |
| Mounting (optional)          | recess, flag, pendel     |  |
| Customs Code                 | 94056080                 |  |
| GTIN Code                    | 6438045015613            |  |
| ETIM Product Class           | EC001957                 |  |
| Length                       | 273 mm                   |  |
| Width                        | 240 mm                   |  |
| Height                       | 46 mm                    |  |
| Weight                       | 0,8 kg                   |  |
| Backup                       | 3 h                      |  |
| Max Input Power VA           | 5,3 VA                   |  |
| Nominal Supply Voltage       | 220-240 V, 50/60 Hz AC   |  |
| Protection Class             | II                       |  |
| IP Class                     | IP44                     |  |
| Temperature Range Min - Max  | -5+30 °C                 |  |
| Viewing Distance             | 30 m                     |  |
| Light Source                 | LED                      |  |
| Body Material                | plastic                  |  |
| Aperture for Recess Mounting | 53 x 275 mm              |  |
| Colour                       | RAL9003                  |  |
| Electrical Installation      | 2/3 x 2,5 mm²            |  |