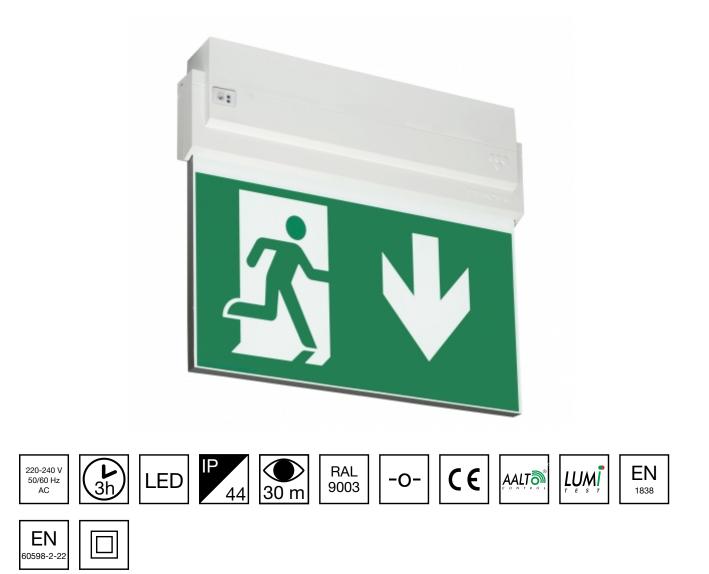

## ESC 80 EMERGENCY EXIT LIGHT Y8053WA149

Self-contained LED Emergency Exit Light with 3 h Battery and Wireless Central Monitoring, with 1-sided pictogram, arrow down, 30 m viewing distance (Invidually packed TWT8053WA)

ESC 80 is an emergency exit light equipped with a light plate, combining cutting edge technology combined with modern luminaire design. Thanks to Teknoware's innovative electronics and product design, the ESC 80 luminaire combines uniformly illuminated pictograms, low power consumption, as well as a slender appearance.

There is a selection of three different luminaire sizes. ESC 80 luminaires can be used as 1 or 2 sided, as well as recess or surface mounted.

ESC 80 is particularly easy and fast to install thanks to a separate mounting piece, into which

| Product Code                 | Y8053WA149               |  |
|------------------------------|--------------------------|--|
| Feature                      | Aalto Control, Lumi Test |  |
| Mounting (standard)          | ceiling, wall            |  |
| Mounting (optional)          | recess, flag, pendel     |  |
| Customs Code                 | 94056080                 |  |
| GTIN Code                    | 6438045015613            |  |
| ETIM Product Class           | EC001957                 |  |
| Length                       | 273 mm                   |  |
| Width                        | 240 mm                   |  |
| Height                       | 46 mm                    |  |
| Weight                       | 0,8 kg                   |  |
| Backup                       | 3 h                      |  |
| Max Input Power VA           | 5,3 VA                   |  |
| Nominal Supply Voltage       | 220-240 V, 50/60 Hz AC   |  |
| Protection Class             | II                       |  |
| IP Class                     | IP44                     |  |
| Temperature Range Min - Max  | -5+30 °C                 |  |
| Viewing Distance             | 30 m                     |  |
| Light Source                 | LED                      |  |
| Body Material                | plastic                  |  |
| Aperture for Recess Mounting | 53 x 275 mm              |  |
| Colour                       | RAL9003                  |  |
| Electrical Installation      | 2/3 x 2,5 mm²            |  |