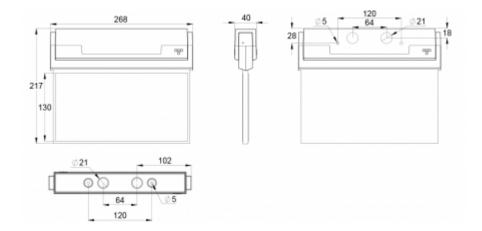

| Product Code                 | Y8053WA138                 |  |
|------------------------------|----------------------------|--|
| Feature                      | Aalto Control, Lumi Test   |  |
| Mounting (standard)          | ceiling, wall              |  |
| Mounting (optional)          | recess, flag, pendel       |  |
| Customs Code                 | 94056080                   |  |
| GTIN Code                    | 6438045014654              |  |
| ETIM Product Class           | EC001957                   |  |
| Length                       | 273 mm                     |  |
| Width                        | 240 mm                     |  |
| Height                       | 46 mm                      |  |
| Weight                       | 0,8 kg                     |  |
| Backup                       | 3 h                        |  |
| Max Input Power VA           | 5,3 VA                     |  |
| Nominal Supply Voltage       | 220-240 V, 50/60 Hz AC     |  |
| Protection Class             | Ш                          |  |
| IP Class                     | IP44                       |  |
| Temperature Range Min - Max  | e Range Min - Max -5+30 °C |  |
| Viewing Distance             | 26 m                       |  |
| Light Source                 | LED                        |  |
| Body Material                | plastic                    |  |
| Aperture for Recess Mounting | 53 x 275 mm                |  |
| Colour                       | RAL9003                    |  |
| Electrical Installation      | 2/3 x 2,5 mm <sup>2</sup>  |  |