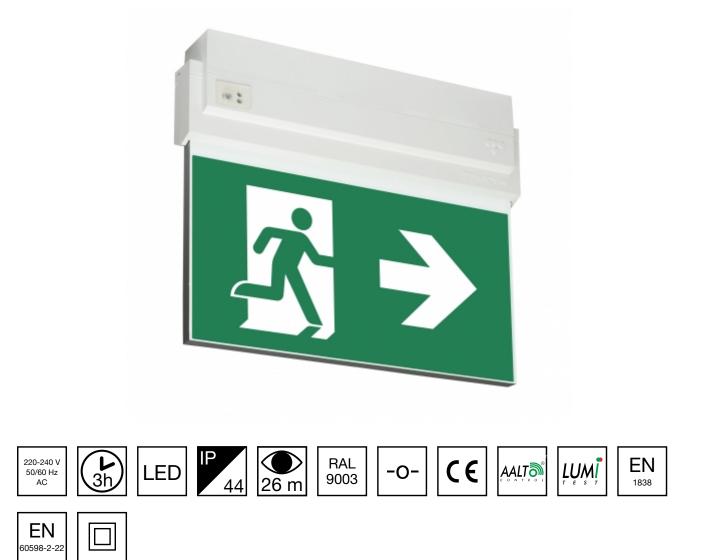

## ESC 80 EMERGENCY EXIT LIGHT Y8053WA138

Self-contained LED Emergency Exit Light with 3 h Battery and Wireless Central Monitoring, with 1-sided pictogram, arrow right, 26 m viewing distance (Invidually packed TWT8053WA)

ESC 80 is an emergency exit light equipped with a light plate, combining cutting edge technology combined with modern luminaire design. Thanks to Teknoware's innovative electronics and product design, the ESC 80 luminaire combines uniformly illuminated pictograms, low power consumption, as well as a slender appearance.

There is a selection of three different luminaire sizes. ESC 80 luminaires can be used as 1 or 2 sided, as well as recess or surface mounted.

ESC 80 is particularly easy and fast to install thanks to a separate mounting piece, into which

| Product Code                 | Y8053WA138                 |  |
|------------------------------|----------------------------|--|
| Feature                      | Aalto Control, Lumi Test   |  |
| Mounting (standard)          | ceiling, wall              |  |
| Mounting (optional)          | recess, flag, pendel       |  |
| Customs Code                 | 94056080                   |  |
| GTIN Code                    | 6438045014654              |  |
| ETIM Product Class           | EC001957                   |  |
| Length                       | 273 mm                     |  |
| Width                        | 240 mm                     |  |
| Height                       | 46 mm                      |  |
| Weight                       | 0,8 kg                     |  |
| Backup                       | 3 h                        |  |
| Max Input Power VA           | 5,3 VA                     |  |
| Nominal Supply Voltage       | 220-240 V, 50/60 Hz AC     |  |
| Protection Class             | Ш                          |  |
| IP Class                     | IP44                       |  |
| Temperature Range Min - Max  | e Range Min - Max -5+30 °C |  |
| Viewing Distance             | 26 m                       |  |
| Light Source                 | LED                        |  |
| Body Material                | plastic                    |  |
| Aperture for Recess Mounting | 53 x 275 mm                |  |
| Colour                       | RAL9003                    |  |
| Electrical Installation      | 2/3 x 2,5 mm <sup>2</sup>  |  |