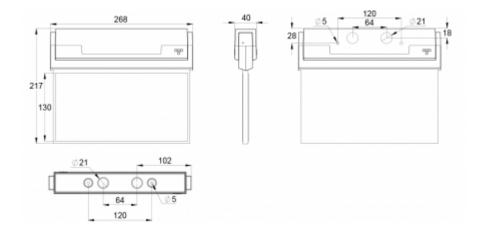

| Product Code                 | Y8053WA133                |
|------------------------------|---------------------------|
| Feature                      | Aalto Control, Lumi Test  |
| Mounting (standard)          | ceiling, wall             |
| Mounting (optional)          | recess, flag, pendel      |
| Customs Code                 | 94056080                  |
| GTIN Code                    | 6438045012926             |
| ETIM Product Class           | EC001957                  |
| Length                       | 273 mm                    |
| Width                        | 240 mm                    |
| Height                       | 46 mm                     |
| Weight                       | 0,8 kg                    |
| Backup                       | 3 h                       |
| Max Input Power VA           | 5,3 VA                    |
| Nominal Supply Voltage       | 220-240 V, 50/60 Hz AC    |
| Protection Class             | II                        |
| IP Class                     | IP44                      |
| Temperature Range Min - Max  | -5+30 °C                  |
| Viewing Distance             | 26 m                      |
| Light Source                 | LED                       |
| Body Material                | plastic                   |
| Aperture for Recess Mounting | 53 x 275 mm               |
| Colour                       | RAL9003                   |
| Electrical Installation      | 2/3 x 2,5 mm <sup>2</sup> |