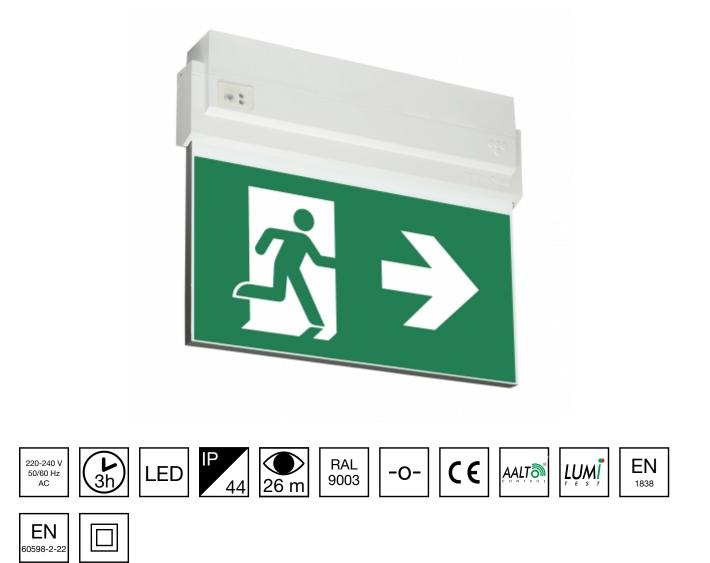

## ESC 80 EMERGENCY EXIT LIGHT Y8053WA133

Self-contained LED Emergency Exit Light with 3 h Battery and Wireless Central Monitoring, with 2-sided pictogram, arrow left/right, 26 m viewing distance (Invidually packed TWT8053WA)

ESC 80 is an emergency exit light equipped with a light plate, combining cutting edge technology combined with modern luminaire design. Thanks to Teknoware's innovative electronics and product design, the ESC 80 luminaire combines uniformly illuminated pictograms, low power consumption, as well as a slender appearance.

There is a selection of three different luminaire sizes. ESC 80 luminaires can be used as 1 or 2 sided, as well as recess or surface mounted.

We reserve the rights to make modifications without notice. Copyright © 2024 Teknoware. All rights reserved. Date: May 20, 2024 | Source: www.teknoware.com/en/emergency-lighting/esc-80-emergency-exit-light-y8053wa133

| Product Code                 | Y8053WA133                |
|------------------------------|---------------------------|
| Feature                      | Aalto Control, Lumi Test  |
| Mounting (standard)          | ceiling, wall             |
| Mounting (optional)          | recess, flag, pendel      |
| Customs Code                 | 94056080                  |
| GTIN Code                    | 6438045012926             |
| ETIM Product Class           | EC001957                  |
| Length                       | 273 mm                    |
| Width                        | 240 mm                    |
| Height                       | 46 mm                     |
| Weight                       | 0,8 kg                    |
| Backup                       | 3 h                       |
| Max Input Power VA           | 5,3 VA                    |
| Nominal Supply Voltage       | 220-240 V, 50/60 Hz AC    |
| Protection Class             | II                        |
| IP Class                     | IP44                      |
| Temperature Range Min - Max  | -5+30 °C                  |
| Viewing Distance             | 26 m                      |
| Light Source                 | LED                       |
| Body Material                | plastic                   |
| Aperture for Recess Mounting | 53 x 275 mm               |
| Colour                       | RAL9003                   |
| Electrical Installation      | 2/3 x 2,5 mm <sup>2</sup> |