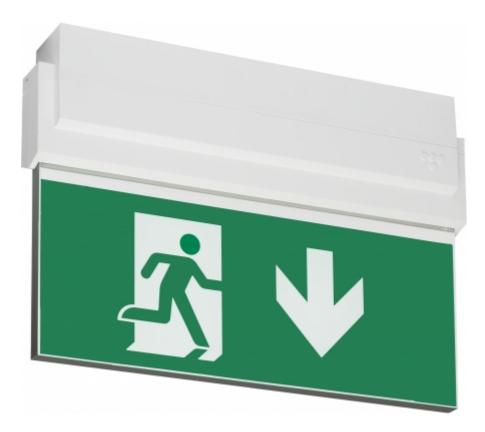

#### ESC 80 EMERGENCY EXIT LIGHT Y8053WA105

Self-contained LED Emergency Exit Light with 3 h Battery and Wireless Central Monitoring, with 2-sided pictogram, arrow down, 20 m viewing distance (Invidually packed TWT8053WA)

ESC 80 is an emergency exit light equipped with a light plate, combining cutting edge technology combined with modern luminaire design. Thanks to Teknoware's innovative electronics and product design, the ESC 80 luminaire combines uniformly illuminated pictograms, low power consumption, as well as a slender appearance.

There is a selection of three different luminaire sizes. ESC 80 luminaires can be used as 1 or 2 sided, as well as recess or surface mounted.

ESC 80 is particularly easy and fast to install thanks to a separate mounting piece, into which also the power supply is connected.