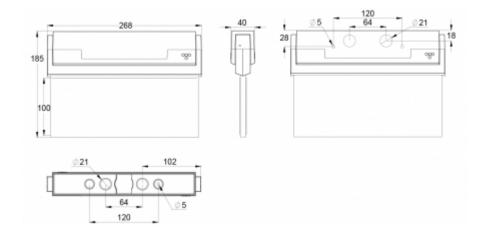

| Product Code                 | Y8053WA105                |  |
|------------------------------|---------------------------|--|
| Feature                      | Aalto Control, Lumi Test  |  |
| Mounting (standard)          | ceiling, wall             |  |
| Mounting (optional)          | recess, flag, pendel      |  |
| Customs Code                 | 94056080                  |  |
| GTIN Code                    | 6438045012711             |  |
| ETIM Product Class           | EC001957                  |  |
| Length                       | 273 mm                    |  |
| Width                        | 205 mm                    |  |
| Height                       | 46 mm                     |  |
| Weight                       | 0,74 kg                   |  |
| Backup                       | 3 h                       |  |
| Max Input Power VA           | 5,3 VA                    |  |
| Nominal Supply Voltage       | 220-240 V, 50/60 Hz AC    |  |
| Protection Class             | II                        |  |
| IP Class                     | IP44                      |  |
| Temperature Range Min - Max  | -5+30 °C                  |  |
| Viewing Distance             | 20 m                      |  |
| Light Source                 | LED                       |  |
| Body Material                | plastic                   |  |
| Aperture for Recess Mounting | 53 x 275 mm               |  |
| Colour                       | RAL9003                   |  |
| Electrical Installation      | 2/3 x 2,5 mm <sup>2</sup> |  |