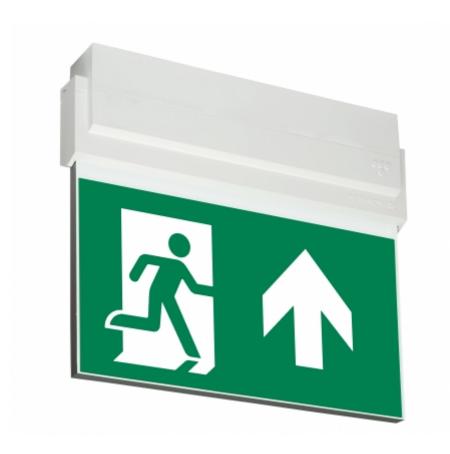

## ESC 80 EMERGENCY EXIT LIGHT Y8051WK141

Addressable 230 V centrally supplied LED Emergency Exit Light with 2-sided pictogram, arrow up, 30 m viewing distance (Invidually packed TWT8051WK)

ESC 80 is an emergency exit light equipped with a light plate, combining cutting edge technology combined with modern luminaire design. Thanks to Teknoware's innovative electronics and product design, the ESC 80 luminaire combines uniformly illuminated pictograms, low power consumption, as well as a slender appearance.

There is a selection of three different luminaire sizes. ESC 80 luminaires can be used as 1 or 2 sided, as well as recess or surface mounted.

ESC 80 is particularly easy and fast to install thanks to a separate mounting piece, into which

also the power supply is connected.

| Product Code                 | Y8051WK141                            |
|------------------------------|---------------------------------------|
| Feature                      | Intelligent Controller, Tapsa Control |
| Mounting (standard)          | ceiling, wall                         |
| Mounting (optional)          | recess, flag, pendel                  |
| Customs Code                 | 94056080                              |
| GTIN Code                    | 6438045015361                         |
| ETIM Product Class           | EC001957                              |
| Length                       | 273 mm                                |
| Width                        | 240 mm                                |
| Height                       | 46 mm                                 |
| Weight                       | 0,75 kg                               |
| Max Input Power VA           | 6,6 VA                                |
| Max Input Power W            | 4,2 W                                 |
| Nominal Supply Voltage       | 220-240 V, 50/60 Hz AC, DC            |
| Protection Class             | II                                    |
| IP Class                     | IP44                                  |
| Temperature Range Min - Max  | -30+50 °C                             |
| Viewing Distance             | 30 m                                  |
| Light Source                 | LED                                   |
| Body Material                | plastic                               |
| Aperture for Recess Mounting | 45 x 275 mm                           |
| Colour                       | RAL9003                               |
| Electrical Installation      | 2/3 x 2,5 mm <sup>2</sup>             |