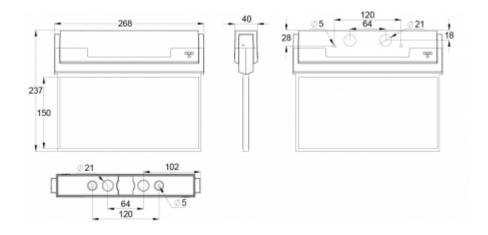

## ESC 80 EMERGENCY EXIT LIGHT Y8051WK141

Addressable 230 V centrally supplied LED Emergency Exit Light with 2-sided pictogram, arrow up, 30 m viewing distance (Invidually packed TWT8051WK)

ESC 80 is an emergency exit light equipped with a light plate, combining cutting edge technology combined with modern luminaire design. Thanks to Teknoware's innovative electronics and product design, the ESC 80 luminaire combines uniformly illuminated pictograms, low power consumption, as well as a slender appearance.

also the power supply is connected.

| Product Code                 | Y8051WK141                            |
|------------------------------|---------------------------------------|
| Feature                      | Intelligent Controller, Tapsa Control |
| Mounting (standard)          | ceiling, wall                         |
| Mounting (optional)          | recess, flag, pendel                  |
| Customs Code                 | 94056080                              |
| GTIN Code                    | 6438045015361                         |
| ETIM Product Class           | EC001957                              |
| Length                       | 273 mm                                |
| Width                        | 240 mm                                |
| Height                       | 46 mm                                 |
| Weight                       | 0,75 kg                               |
| Max Input Power VA           | 6,6 VA                                |
| Max Input Power W            | 4,2 W                                 |
| Nominal Supply Voltage       | 220-240 V, 50/60 Hz AC, DC            |
| Protection Class             | II                                    |
| IP Class                     | IP44                                  |
| Temperature Range Min - Max  | -30+50 °C                             |
| Viewing Distance             | 30 m                                  |
| Light Source                 | LED                                   |
| Body Material                | plastic                               |
| Aperture for Recess Mounting | 45 x 275 mm                           |
| Colour                       | RAL9003                               |
| Electrical Installation      | 2/3 x 2,5 mm <sup>2</sup>             |