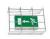

## ESC 80 EMERGENCY EXIT LIGHT Y8051WK141

Addressable 230 V centrally supplied LED Emergency Exit Light with 2-sided pictogram, arrow up, 30 m viewing distance (Invidually packed TWT8051WK)

ESC 80 is an emergency exit light equipped with a light plate, combining cutting edge technology combined with modern luminaire design. Thanks to Teknoware's innovative electronics and product design, the ESC 80 luminaire combines uniformly illuminated pictograms, low power consumption, as well as a slender appearance.

There is a selection of three different luminaire sizes. ESC 80 luminaires can be used as 1 or 2 sided, as well as recess or surface mounted.

ESC 80 is particularly easy and fast to install thanks to a separate mounting piece, into which