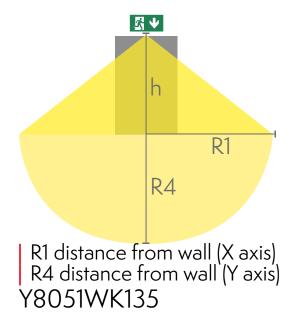

### Downlight chart for Exit Lights

Tables of 1 lux and 0,5 lux, under the Exit Light. Level of measurement 0,02 m, measurement result with battery operation.

| Mounting height (m) | Below the light lux | R1 (m) | R4 (m) | R1 (m)  | R4 (m)  |
|---------------------|---------------------|--------|--------|---------|---------|
|                     |                     | 1 lux  | 1 lux  | 0,5 lux | 0,5 lux |
| 2                   | 1,1                 | 0,5    | 1      | 1,5     | 2       |
| 2,5                 | 0,7                 |        |        | 1,5     | 2       |