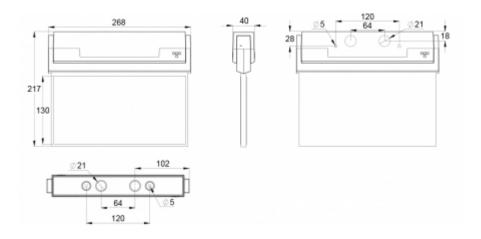

| Product Code                 | Y8051WK135                 |
|------------------------------|----------------------------|
| Feature                      | Tapsa Control              |
| Mounting (standard)          | ceiling, wall              |
| Mounting (optional)          | recess, flag, pendel       |
| Customs Code                 | 94056080                   |
| GTIN Code                    | 6438045012988              |
| ETIM Product Class           | EC001957                   |
| Length                       | 273 mm                     |
| Width                        | 240 mm                     |
| Height                       | 46 mm                      |
| Weight                       | 0,73 kg                    |
| Max Input Power VA           | 6,6 VA                     |
| Max Input Power W            | 4,2 W                      |
| Nominal Supply Voltage       | 220-240 V, 50/60 Hz AC, DC |
| Protection Class             | II                         |
| IP Class                     | IP44                       |
| Temperature Range Min - Max  | -30+50 °C                  |
| Viewing Distance             | 26 m                       |
| Light Source                 | LED                        |
| Body Material                | plastic                    |
| Aperture for Recess Mounting | 45 x 275 mm                |
| Colour                       | RAL9003                    |
| Electrical Installation      | 2/3 x 2,5 mm <sup>2</sup>  |