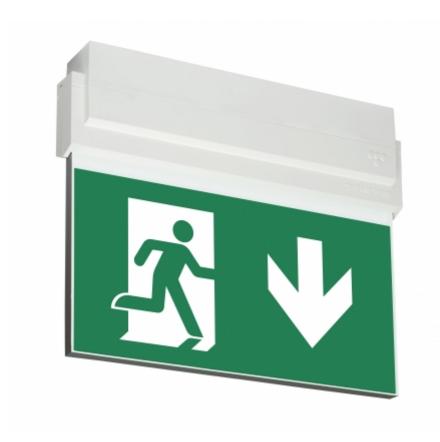

#### ESC 80 EMERGENCY EXIT LIGHT Y8051WK135

Addressable 230 V centrally supplied LED Emergency Exit Light with 2-sided pictogram, arrow down, 26 m viewing distance (Invidually packed TWT8051WK)

ESC 80 is an emergency exit light equipped with a light plate, combining cutting edge technology combined with modern luminaire design. Thanks to Teknoware's innovative electronics and product design, the ESC 80 luminaire combines uniformly illuminated pictograms, low power consumption, as well as a slender appearance.

There is a selection of three different luminaire sizes. ESC 80 luminaires can be used as 1 or 2 sided, as well as recess or surface mounted.

ESC 80 is particularly easy and fast to install thanks to a separate mounting piece, into which also the power supply is connected.