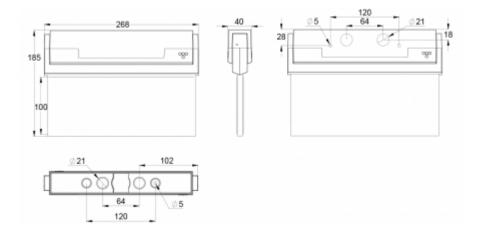

50/60 Hz

| Product Code                 | Y8051WK109                 |
|------------------------------|----------------------------|
| Feature                      | Tapsa Control              |
| Mounting (standard)          | ceiling, wall              |
| Mounting (optional)          | recess, flag, pendel       |
| Customs Code                 | 94056080                   |
| GTIN Code                    | 6438045014548              |
| ETIM Product Class           | EC001957                   |
| Length                       | 273 mm                     |
| Width                        | 205 mm                     |
| Height                       | 46 mm                      |
| Weight                       | 0,64 kg                    |
| Max Input Power VA           | 6,6 VA                     |
| Max Input Power W            | 4,2 W                      |
| Nominal Supply Voltage       | 220-240 V, 50/60 Hz AC, DC |
| Protection Class             | 11                         |
| IP Class                     | IP44                       |
| Temperature Range Min - Max  | -30+50 °C                  |
| Viewing Distance             | 20 m                       |
| Light Source                 | LED                        |
| Body Material                | plastic                    |
| Aperture for Recess Mounting | 45 x 275 mm                |
| Colour                       | RAL9003                    |
| Electrical Installation      | 2/3 x 2,5 mm <sup>2</sup>  |