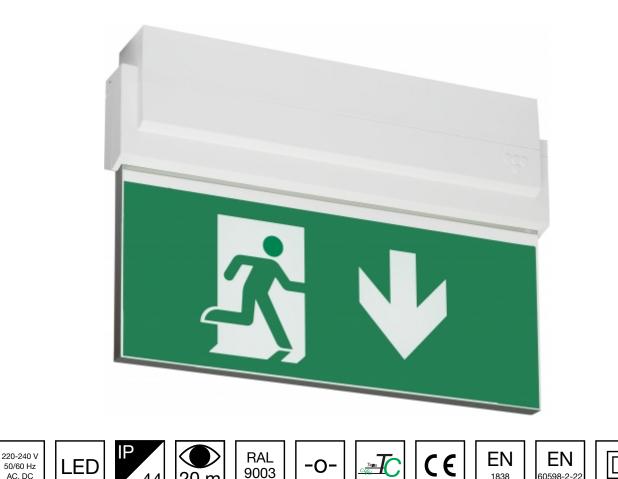

# ESC 80 EMERGENCY EXIT LIGHT Y8051WK109

#### 20 m 60598-2-2 1838 AC. DC Addressable 230 V centrally supplied LED Emergency Exit

## Light with 1-sided pictogram, arrow down, 20 m viewing distance (Invidually packed TWT8051WK)

ESC 80 is an emergency exit light equipped with a light plate, combining cutting edge technology combined with modern luminaire design. Thanks to Teknoware's innovative electronics and product design, the ESC 80 luminaire combines uniformly illuminated pictograms, low power consumption, as well as a slender appearance.

50/60 Hz

| Product Code                 | Y8051WK109                 |
|------------------------------|----------------------------|
| Feature                      | Tapsa Control              |
| Mounting (standard)          | ceiling, wall              |
| Mounting (optional)          | recess, flag, pendel       |
| Customs Code                 | 94056080                   |
| GTIN Code                    | 6438045014548              |
| ETIM Product Class           | EC001957                   |
| Length                       | 273 mm                     |
| Width                        | 205 mm                     |
| Height                       | 46 mm                      |
| Weight                       | 0,64 kg                    |
| Max Input Power VA           | 6,6 VA                     |
| Max Input Power W            | 4,2 W                      |
| Nominal Supply Voltage       | 220-240 V, 50/60 Hz AC, DC |
| Protection Class             | 11                         |
| IP Class                     | IP44                       |
| Temperature Range Min - Max  | -30+50 °C                  |
| Viewing Distance             | 20 m                       |
| Light Source                 | LED                        |
| Body Material                | plastic                    |
| Aperture for Recess Mounting | 45 x 275 mm                |
| Colour                       | RAL9003                    |
| Electrical Installation      | 2/3 x 2,5 mm <sup>2</sup>  |