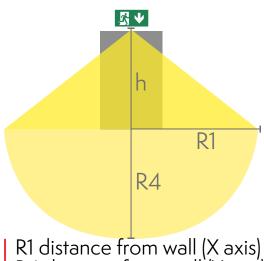

#### Downlight chart for Exit Lights

Tables of 1 lux and 0,5 lux, under the Exit Light. Level of measurement 0,02 m, measurement result with battery operation.

We reserve the rights to make modifications without notice. Copyright © 2024 Teknoware. All rights reserved. Date: May 19, 2024 | Source: www.teknoware.com/en/emergency-lighting/esc-80-emergency-exit-light-y8051wk109

R1 distance from wall (X axis) R4 distance from wall (Y axis) Y8051WK109

| Mounting height (m) | Below the light lux | R1 (m) | R4 (m) | R1 (m)  | R4 (m)  |
|---------------------|---------------------|--------|--------|---------|---------|
|                     |                     | 1 lux  | 1 lux  | 0,5 lux | 0,5 lux |
| 2                   | 1,1                 | 0,5    | 1      | 1,5     | 2       |
| 2,5                 | 0,7                 |        |        | 1,5     | 2       |