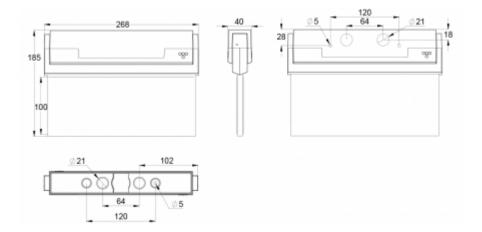

| Product Code                 | Y8051WK108                            |  |
|------------------------------|---------------------------------------|--|
| Feature                      | Intelligent Controller, Tapsa Control |  |
| Mounting (standard)          | ceiling, wall                         |  |
| Mounting (optional)          | recess, flag, pendel                  |  |
| Customs Code                 | 94056080                              |  |
| GTIN Code                    | 6438045014388                         |  |
| ETIM Product Class           | EC001957                              |  |
| Length                       | 273 mm                                |  |
| Width                        | 205 mm                                |  |
| Height                       | 46 mm                                 |  |
| Weight                       | 0,64 kg                               |  |
| Max Input Power VA           | 6,6 VA                                |  |
| Max Input Power W            | 4,2 W                                 |  |
| Nominal Supply Voltage       | 220-240 V, 50/60 Hz AC, DC            |  |
| Protection Class             | Ш                                     |  |
| IP Class                     | IP44                                  |  |
| Temperature Range Min - Max  | -30+50 °C                             |  |
| Viewing Distance             | 20 m                                  |  |
| Light Source                 | LED                                   |  |
| Body Material                | plastic                               |  |
| Aperture for Recess Mounting | 45 x 275 mm                           |  |
| Colour                       | RAL9003                               |  |
| Electrical Installation      | 2/3 x 2,5 mm <sup>2</sup>             |  |