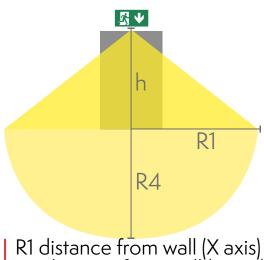

## Downlight chart for Exit Lights

Tables of 1 lux and 0,5 lux, under the Exit Light. Level of measurement 0,02 m, measurement result with battery operation.

We reserve the rights to make modifications without notice. Copyright © 2024 Teknoware. All rights reserved. Date: May 20, 2024 | Source: www.teknoware.com/en/emergency-lighting/esc-80-emergency-exit-light-y8051wk108

R1 distance from wall (X axis) R4 distance from wall (Y axis) Y8051WK108

| Mounting height (m) | Below the light lux | R1 (m) | R4 (m) | R1 (m)  | R4 (m)  |
|---------------------|---------------------|--------|--------|---------|---------|
|                     |                     | 1 lux  | 1 lux  | 0,5 lux | 0,5 lux |
| 2                   | 1,1                 | 0,5    | 1      | 1,5     | 2       |
| 2,5                 | 0,7                 |        |        | 1,5     | 2       |