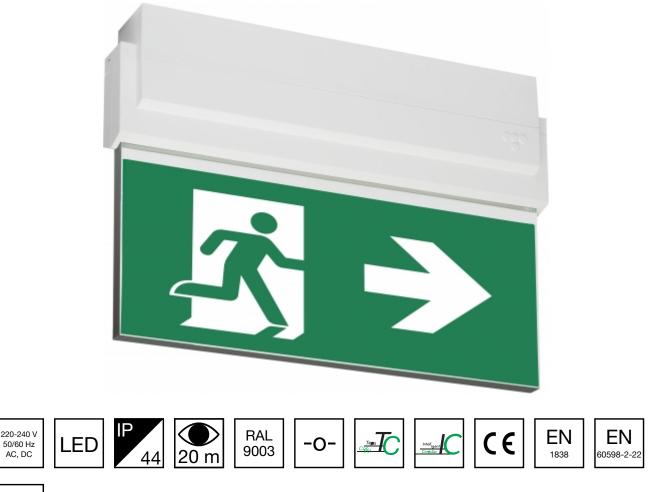

# ESC 80 EMERGENCY EXIT LIGHT Y8051WK108

|--|

Addressable 230 V centrally supplied LED Emergency Exit Light with 1-sided pictogram, arrow right, 20 m viewing distance (Invidually packed TWT8051WK)

ESC 80 is an emergency exit light equipped with a light plate, combining cutting edge technology combined with modern luminaire design. Thanks to Teknoware's innovative electronics and product design, the ESC 80 luminaire combines uniformly illuminated pictograms, low power consumption, as well as a slender appearance.

There is a selection of three different luminaire sizes. ESC 80 luminaires can be used as 1 or 2 sided, as well as recess or surface mounted.

ESC 80 is particularly easy and fast to install thanks to a separate mounting piece, into which also the power supply is connected.

| Product Code                 | Y8051WK108                            |  |
|------------------------------|---------------------------------------|--|
| Feature                      | Intelligent Controller, Tapsa Control |  |
| Mounting (standard)          | ceiling, wall                         |  |
| Mounting (optional)          | recess, flag, pendel                  |  |
| Customs Code                 | 94056080                              |  |
| GTIN Code                    | 6438045014388                         |  |
| ETIM Product Class           | EC001957                              |  |
| Length                       | 273 mm                                |  |
| Width                        | 205 mm                                |  |
| Height                       | 46 mm                                 |  |
| Weight                       | 0,64 kg                               |  |
| Max Input Power VA           | 6,6 VA                                |  |
| Max Input Power W            | 4,2 W                                 |  |
| Nominal Supply Voltage       | 220-240 V, 50/60 Hz AC, DC            |  |
| Protection Class             | Ш                                     |  |
| IP Class                     | IP44                                  |  |
| Temperature Range Min - Max  | -30+50 °C                             |  |
| Viewing Distance             | 20 m                                  |  |
| Light Source                 | LED                                   |  |
| Body Material                | plastic                               |  |
| Aperture for Recess Mounting | 45 x 275 mm                           |  |
| Colour                       | RAL9003                               |  |
| Electrical Installation      | 2/3 x 2,5 mm <sup>2</sup>             |  |