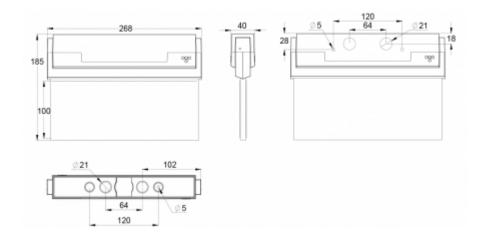

| Product Code                 | Y8051WK107                            |
|------------------------------|---------------------------------------|
| Feature                      | Intelligent Controller, Tapsa Control |
| Mounting (standard)          | ceiling, wall                         |
| Mounting (optional)          | recess, flag, pendel                  |
| Customs Code                 | 94056080                              |
| GTIN Code                    | 6438045014463                         |
| ETIM Product Class           | EC001957                              |
| Length                       | 273 mm                                |
| Width                        | 205 mm                                |
| Height                       | 46 mm                                 |
| Weight                       | 0,64 kg                               |
| Max Input Power VA           | 6,6 VA                                |
| Max Input Power W            | 4,2 W                                 |
| Nominal Supply Voltage       | 220-240 V, 50/60 Hz AC, DC            |
| Protection Class             | II                                    |
| IP Class                     | IP44                                  |
| Temperature Range Min - Max  | -30+50 °C                             |
| Viewing Distance             | 20 m                                  |
| Light Source                 | LED                                   |
| Body Material                | plastic                               |
| Aperture for Recess Mounting | 45 x 275 mm                           |
| Colour                       | RAL9003                               |
| Electrical Installation      | 2/3 x 2,5 mm <sup>2</sup>             |