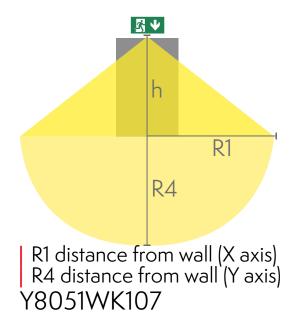

### Downlight chart for Exit Lights

Tables of 1 lux and 0,5 lux, under the Exit Light. Level of measurement 0,02 m, measurement result with battery operation.

| Mounting height (m) | Below the light lux | R1 (m) | R4 (m) | R1 (m)  | R4 (m)  |
|---------------------|---------------------|--------|--------|---------|---------|
|                     |                     | 1 lux  | 1 lux  | 0,5 lux | 0,5 lux |
| 2                   | 1,1                 | 0,5    | 1      | 1,5     | 2       |
| 2,5                 | 0,7                 |        |        | 1,5     | 2       |