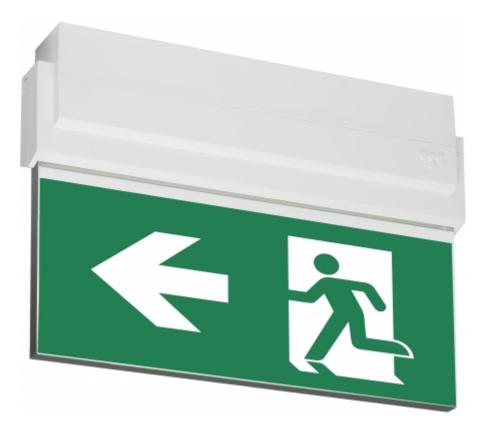

#### ESC 80 EMERGENCY EXIT LIGHT Y8051WK107

Addressable 230 V centrally supplied LED Emergency Exit Light with 1-sided pictogram, arrow left, 20 m viewing distance (Invidually packed TWT8051WK)

ESC 80 is an emergency exit light equipped with a light plate, combining cutting edge technology combined with modern luminaire design. Thanks to Teknoware's innovative electronics and product design, the ESC 80 luminaire combines uniformly illuminated pictograms, low power consumption, as well as a slender appearance.

There is a selection of three different luminaire sizes. ESC 80 luminaires can be used as 1 or 2 sided, as well as recess or surface mounted.

ESC 80 is particularly easy and fast to install thanks to a separate mounting piece, into which also the power supply is connected.