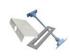

# OPTIONAL MOUNTING ACCESSORIES FOR EMERGENCY EXIT LIGHTS

| Product Code | Product Name                   | Compatible Product Groups                                                                |
|--------------|--------------------------------|------------------------------------------------------------------------------------------|
| TWT9000      | Suspension bracket TWT9000     | ESC 90 Emergency Exit Lights, ESC 80 Emergency Exit Lights, ESC 81 Emergency Exit Lights |
| TWT9002      | Flag bracket TWT9002           | 124010.124011                                                                            |
| TWT8001      | Recess mounting frame TWT8001  | ESC 80 Emergency Exit Lights                                                             |
| TWT8001B     | Recess mounting frame TWT8001B | ESC 80 Emergency Exit Lights                                                             |