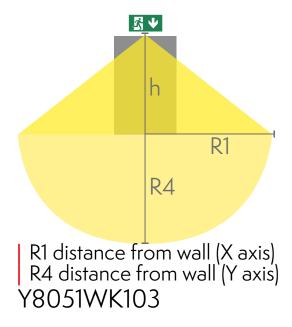

### Downlight chart for Exit Lights

Tables of 1 lux and 0,5 lux, under the Exit Light. Level of measurement 0,02 m, measurement result with battery operation.

| Mounting height (m) | Below the light lux | R1 (m) | R4 (m) | R1 (m)  | R4 (m)  |
|---------------------|---------------------|--------|--------|---------|---------|
|                     |                     | 1 lux  | 1 lux  | 0,5 lux | 0,5 lux |
| 2                   | 1,1                 | 0,5    | 1      | 1,5     | 2       |
| 2,5                 | 0,7                 |        |        | 1,5     | 2       |