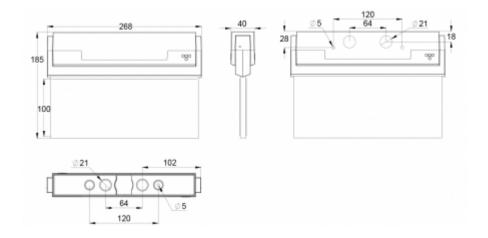

| Product Code                 | Y8051WK103                            |
|------------------------------|---------------------------------------|
| Feature                      | Intelligent Controller, Tapsa Control |
| Mounting (standard)          | ceiling, wall                         |
| Mounting (optional)          | recess, flag, pendel                  |
| Customs Code                 | 94056080                              |
| GTIN Code                    | 6438045012636                         |
| ETIM Product Class           | EC001957                              |
| Length                       | 273 mm                                |
| Width                        | 205 mm                                |
| Height                       | 46 mm                                 |
| Weight                       | 0,64 kg                               |
| Max Input Power VA           | 6,6 VA                                |
| Max Input Power W            | 4,2 W                                 |
| Nominal Supply Voltage       | 220-240 V, 50/60 Hz AC, DC            |
| Protection Class             | II                                    |
| IP Class                     | IP44                                  |
| Temperature Range Min - Max  | -30+50 °C                             |
| Viewing Distance             | 20 m                                  |
| Light Source                 | LED                                   |
| Body Material                | plastic                               |
| Aperture for Recess Mounting | 45 x 275 mm                           |
| Colour                       | RAL9003                               |
| Electrical Installation      | 2/3 x 2,5 mm <sup>2</sup>             |