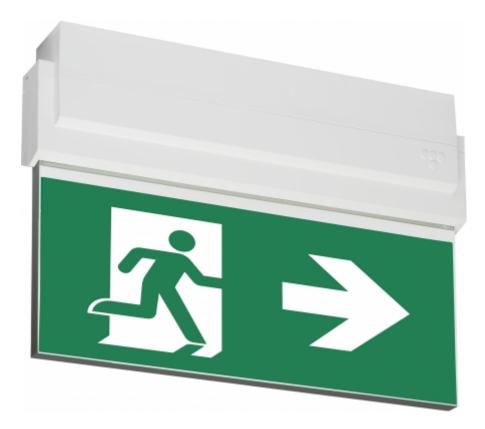

#### ESC 80 EMERGENCY EXIT LIGHT Y8051WK103

Addressable 230 V centrally supplied LED Emergency Exit Light with 2-sided pictogram, arrow left/right, 20 m viewing distance (Invidually packed TWT8051WK)

ESC 80 is an emergency exit light equipped with a light plate, combining cutting edge technology combined with modern luminaire design. Thanks to Teknoware's innovative electronics and product design, the ESC 80 luminaire combines uniformly illuminated pictograms, low power consumption, as well as a slender appearance.

There is a selection of three different luminaire sizes. ESC 80 luminaires can be used as 1 or 2 sided, as well as recess or surface mounted.

ESC 80 is particularly easy and fast to install thanks to a separate mounting piece, into which also the power supply is connected.