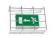

## ESC 80 EMERGENCY EXIT LIGHT Y8051WK101

Addressable 230 V centrally supplied LED Emergency Exit Light with 2-sided pictogram, arrow up, 20 m viewing distance (Invidually packed TWT8051WK)

ESC 80 is an emergency exit light equipped with a light plate, combining cutting edge technology combined with modern luminaire design. Thanks to Teknoware's innovative electronics and product design, the ESC 80 luminaire combines uniformly illuminated pictograms, low power consumption, as well as a slender appearance.

There is a selection of three different luminaire sizes. ESC 80 luminaires can be used as 1 or 2 sided, as well as recess or surface mounted.

ESC 80 is particularly easy and fast to install thanks to a separate mounting piece, into which also the power supply is connected.