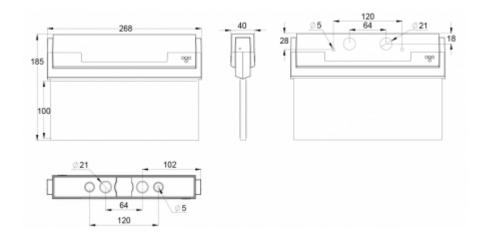

## ESC 80 EMERGENCY EXIT LIGHT Y8051WK101

Addressable 230 V centrally supplied LED Emergency Exit Light with 2-sided pictogram, arrow up, 20 m viewing distance (Invidually packed TWT8051WK)

ESC 80 is an emergency exit light equipped with a light plate, combining cutting edge technology combined with modern luminaire design. Thanks to Teknoware's innovative electronics and product design, the ESC 80 luminaire combines uniformly illuminated pictograms, low power consumption, as well as a slender appearance.

There is a selection of three different luminaire sizes. ESC 80 luminaires can be used as 1 or 2 sided, as well as recess or surface mounted.

ESC 80 is particularly easy and fast to install thanks to a separate mounting piece, into which also the power supply is connected.

| Product Code                 | Y8051WK101                            |
|------------------------------|---------------------------------------|
| Feature                      | Intelligent Controller, Tapsa Control |
| Mounting (standard)          | ceiling, wall                         |
| Mounting (optional)          | recess, flag, pendel                  |
| Customs Code                 | 94056080                              |
| GTIN Code                    | 6438045014883                         |
| ETIM Product Class           | EC001957                              |
| Length                       | 273 mm                                |
| Width                        | 205 mm                                |
| Height                       | 46 mm                                 |
| Weight                       | 0,64 kg                               |
| Max Input Power VA           | 6,6 VA                                |
| Max Input Power W            | 4,2 W                                 |
| Nominal Supply Voltage       | 220-240 V, 50/60 Hz AC, DC            |
| Protection Class             | II                                    |
| IP Class                     | IP44                                  |
| Temperature Range Min - Max  | -30+50 °C                             |
| Viewing Distance             | 20 m                                  |
| Light Source                 | LED                                   |
| Body Material                | plastic                               |
| Aperture for Recess Mounting | 45 x 275 mm                           |
| Colour                       | RAL9003                               |
| Electrical Installation      | 2/3 x 2,5 mm <sup>2</sup>             |