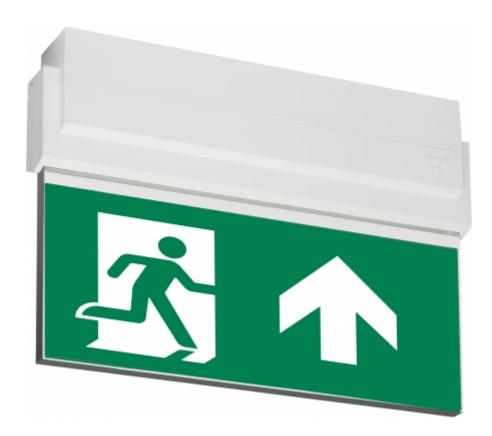

## ESC 80 EMERGENCY EXIT LIGHT Y8051WK101

Addressable 230 V centrally supplied LED Emergency Exit Light with 2-sided pictogram, arrow up, 20 m viewing distance (Invidually packed TWT8051WK)

ESC 80 is an emergency exit light equipped with a light plate, combining cutting edge technology combined with modern luminaire design. Thanks to Teknoware's innovative electronics and product design, the ESC 80 luminaire combines uniformly illuminated pictograms, low power consumption, as well as a slender appearance.

There is a selection of three different luminaire sizes. ESC 80 luminaires can be used as 1 or 2 sided, as well as recess or surface mounted.

ESC 80 is particularly easy and fast to install thanks to a separate mounting piece, into which also the power supply is connected.