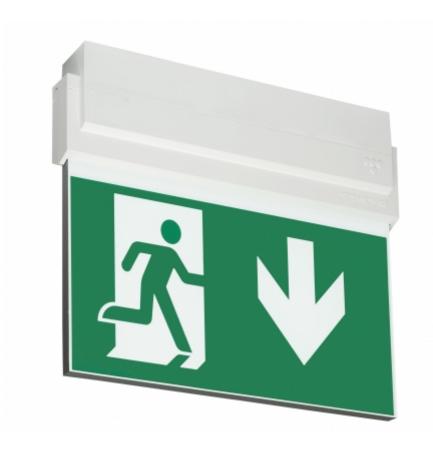

#### ESC 80 EMERGENCY EXIT LIGHT Y8051W149

230 V centrally supplied LED Emergency Exit Light with 1-sided pictogram, arrow down, 30 m viewing distance (Invidually packed TWT8051W)

ESC 80 is an emergency exit light equipped with a light plate, combining cutting edge technology combined with modern luminaire design. Thanks to Teknoware's innovative electronics and product design, the ESC 80 luminaire combines uniformly illuminated pictograms, low power consumption, as well as a slender appearance.

There is a selection of three different luminaire sizes. ESC 80 luminaires can be used as 1 or 2 sided, as well as recess or surface mounted.

ESC 80 is particularly easy and fast to install thanks to a separate mounting piece, into which also the power supply is connected.