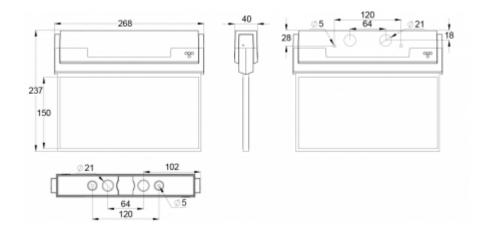

| Product Code                 | Y8051W149                  |
|------------------------------|----------------------------|
| Mounting (standard)          | ceiling, wall              |
| Mounting (optional)          | recess, flag, pendel       |
| Customs Code                 | 94056080                   |
| GTIN Code                    | 6438045015590              |
| ETIM Product Class           | EC001957                   |
| Length                       | 273 mm                     |
| Width                        | 240 mm                     |
| Height                       | 46 mm                      |
| Weight                       | 0,75 kg                    |
| Max Input Power VA           | 3,9 VA                     |
| Max Input Power W            | 2,9 W                      |
| Nominal Supply Voltage       | 220-240 V, 50/60 Hz AC, DC |
| Protection Class             | II                         |
| IP Class                     | IP44                       |
| Temperature Range Min - Max  | -30+50 °C                  |
| Viewing Distance             | 30 m                       |
| Light Source                 | LED                        |
| Body Material                | plastic                    |
| Aperture for Recess Mounting | 45 x 275 mm                |
| Colour                       | RAL9003                    |
| Electrical Installation      | 2/3 x 2,5 mm <sup>2</sup>  |