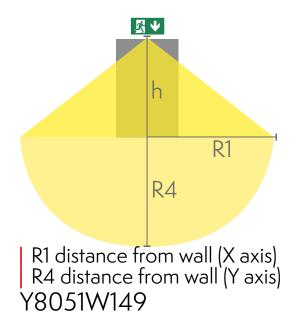

### Downlight chart for Exit Lights

Tables of 1 lux and 0,5 lux, under the Exit Light. Level of measurement 0,02 m, measurement result with battery operation.

| Mounting height (m) | Below the light lux | R1 (m) | R4 (m) | R1 (m)  | R4 (m)  |
|---------------------|---------------------|--------|--------|---------|---------|
|                     |                     | 1 lux  | 1 lux  | 0,5 lux | 0,5 lux |
| 2                   | 1,1                 | 0,5    | 1      | 1,5     | 2       |
| 2,5                 | 0,7                 |        |        | 1,5     | 2       |