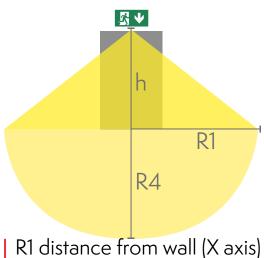

#### Downlight chart for Exit Lights

Tables of 1 lux and 0,5 lux, under the Exit Light. Level of measurement 0,02 m, measurement result with battery operation.

We reserve the rights to make modifications without notice. Copyright © 2024 Teknoware. All rights reserved. Date: May 19, 2024 | Source: www.teknoware.com/en/emergency-lighting/esc-80-emergency-exit-light-y8051w148

R1 distance from wall (X axis) R4 distance from wall (Y axis) Y8051W148

| Mounting height (m) | Below the light lux | R1 (m) | R4 (m) | R1 (m)  | R4 (m)  |
|---------------------|---------------------|--------|--------|---------|---------|
|                     |                     | 1 lux  | 1 lux  | 0,5 lux | 0,5 lux |
| 2                   | 1,1                 | 0,5    | 1      | 1,5     | 2       |
| 2,5                 | 0,7                 |        |        | 1,5     | 2       |