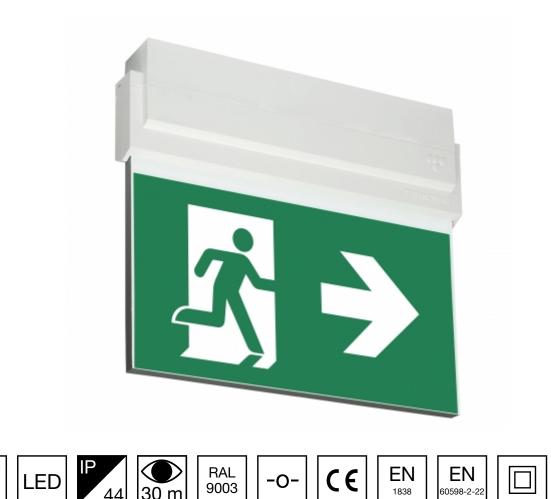

## ESC 80 EMERGENCY EXIT LIGHT Y8051W148

# 230 V centrally supplied LED Emergency Exit Light with 1-sided pictogram, arrow right, 30 m viewing distance (Invidually packed TWT8051W)

ESC 80 is an emergency exit light equipped with a light plate, combining cutting edge technology combined with modern luminaire design. Thanks to Teknoware's innovative electronics and product design, the ESC 80 luminaire combines uniformly illuminated pictograms, low power consumption, as well as a slender appearance.

There is a selection of three different luminaire sizes. ESC 80 luminaires can be used as 1 or 2 sided, as well as recess or surface mounted.

ESC 80 is particularly easy and fast to install thanks to a separate mounting piece, into which also the power supply is connected.