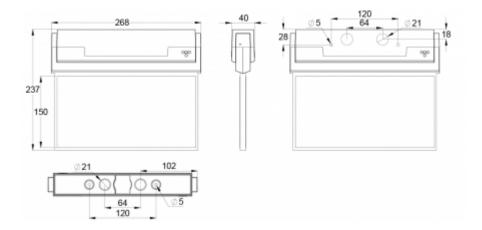

220-240 V

50/60 Hz

AC. DC

| Product Code                                      | Y8051W148                  |
|---------------------------------------------------|----------------------------|
| Mounting (standard)                               | ceiling, wall              |
| Mounting (optional)                               | recess, flag, pendel       |
| Customs Code                                      | 94056080                   |
| GTIN Code                                         | 6438045015439              |
| ETIM Product Class                                | EC001957                   |
| Length                                            | 273 mm                     |
| Width                                             | 240 mm                     |
| Height                                            | 46 mm                      |
| Weight                                            | 0,75 kg                    |
| Max Input Power VA                                | 3,9 VA                     |
| Max Input Power W                                 | 2,9 W                      |
| Nominal Supply Voltage                            | 220-240 V, 50/60 Hz AC, DC |
| Protection Class                                  | Ш                          |
| IP Class                                          | IP44                       |
|                                                   |                            |
| Temperature Range Min - Max                       | -30+50 °C                  |
| Temperature Range Min - Max<br>Viewing Distance   | -30+50 °C<br>30 m          |
|                                                   |                            |
| Viewing Distance                                  | 30 m                       |
| Viewing Distance<br>Light Source                  | 30 m<br>LED                |
| Viewing Distance<br>Light Source<br>Body Material | 30 m<br>LED<br>plastic     |