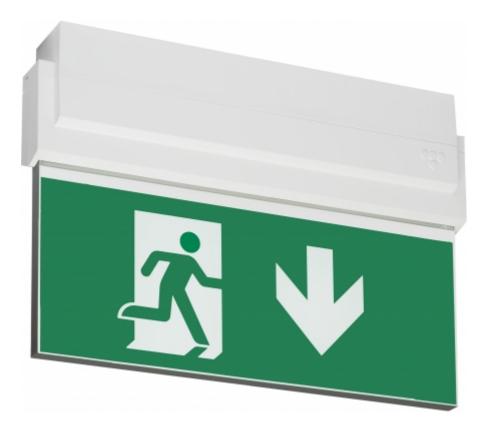

#### ESC 80 EMERGENCY EXIT LIGHT Y8051W105

230 V centrally supplied LED Emergency Exit Light with 2-sided pictogram, arrow down, 20 m viewing distance (Invidually packed TWT8051W)

ESC 80 is an emergency exit light equipped with a light plate, combining cutting edge technology combined with modern luminaire design. Thanks to Teknoware's innovative electronics and product design, the ESC 80 luminaire combines uniformly illuminated pictograms, low power consumption, as well as a slender appearance.

There is a selection of three different luminaire sizes. ESC 80 luminaires can be used as 1 or 2 sided, as well as recess or surface mounted.

ESC 80 is particularly easy and fast to install thanks to a separate mounting piece, into which also the power supply is connected.