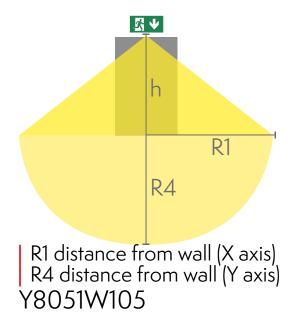

### Downlight chart for Exit Lights

Tables of 1 lux and 0,5 lux, under the Exit Light. Level of measurement 0,02 m, measurement result with battery operation.

| Mounting height (m) | Below the light lux | R1 (m) | R4 (m) | R1 (m)  | R4 (m)  |
|---------------------|---------------------|--------|--------|---------|---------|
|                     |                     | 1 lux  | 1 lux  | 0,5 lux | 0,5 lux |
| 2                   | 1,1                 | 0,5    | 1      | 1,5     | 2       |
| 2,5                 | 0,7                 |        |        | 1,5     | 2       |