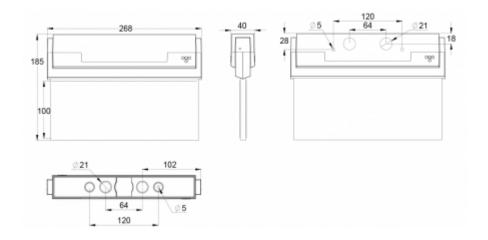

| Product Code                 | Y8051W105                  |
|------------------------------|----------------------------|
| Mounting (standard)          | ceiling, wall              |
| Mounting (optional)          | recess, flag, pendel       |
| Customs Code                 | 94056080                   |
| GTIN Code                    | 6438045012698              |
| ETIM Product Class           | EC001957                   |
| Length                       | 273 mm                     |
| Width                        | 205 mm                     |
| Height                       | 46 mm                      |
| Weight                       | 0,64 kg                    |
| Max Input Power VA           | 3,9 VA                     |
| Max Input Power W            | 2,9 W                      |
| Nominal Supply Voltage       | 220-240 V, 50/60 Hz AC, DC |
| Protection Class             | II                         |
| IP Class                     | IP44                       |
| Temperature Range Min - Max  | -30+50 °C                  |
| Viewing Distance             | 20 m                       |
| Light Source                 | LED                        |
| Body Material                | plastic                    |
| Aperture for Recess Mounting | 45 x 275 mm                |
| Colour                       | RAL9003                    |
| Electrical Installation      | 2/3 x 2,5 mm <sup>2</sup>  |