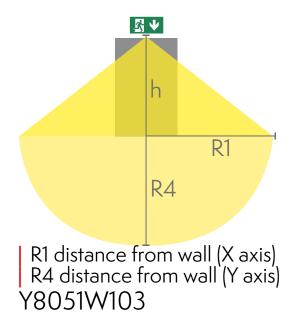

### Downlight chart for Exit Lights

Tables of 1 lux and 0,5 lux, under the Exit Light. Level of measurement 0,02 m, measurement result with battery operation.

| Mounting height (m) | Below the light lux | R1 (m) | R4 (m) | R1 (m)  | R4 (m)  |
|---------------------|---------------------|--------|--------|---------|---------|
|                     |                     | 1 lux  | 1 lux  | 0,5 lux | 0,5 lux |
| 2                   | 1,1                 | 0,5    | 1      | 1,5     | 2       |
| 2,5                 | 0,7                 |        |        | 1,5     | 2       |