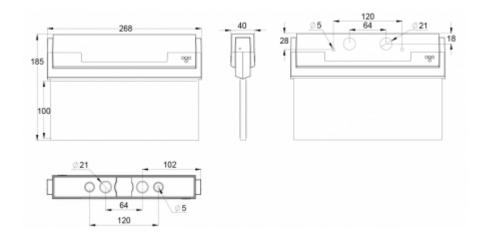

| Product Code                 | Y8051W103                  |
|------------------------------|----------------------------|
| Mounting (standard)          | ceiling, wall              |
| Mounting (optional)          | recess, flag, pendel       |
| Customs Code                 | 94056080                   |
| GTIN Code                    | 6438045012629              |
| ETIM Product Class           | EC001957                   |
| Length                       | 273 mm                     |
| Width                        | 205 mm                     |
| Height                       | 46 mm                      |
| Weight                       | 0,64 kg                    |
| Max Input Power VA           | 3,9 VA                     |
| Max Input Power W            | 2,9 W                      |
| Nominal Supply Voltage       | 220-240 V, 50/60 Hz AC, DC |
| Protection Class             | II                         |
| IP Class                     | IP44                       |
| Temperature Range Min - Max  | -30+50 °C                  |
| Viewing Distance             | 20 m                       |
| Light Source                 | LED                        |
| Body Material                | plastic                    |
| Aperture for Recess Mounting | 45 x 275 mm                |
| Colour                       | RAL9003                    |
| Electrical Installation      | 2/3 x 2,5 mm <sup>2</sup>  |