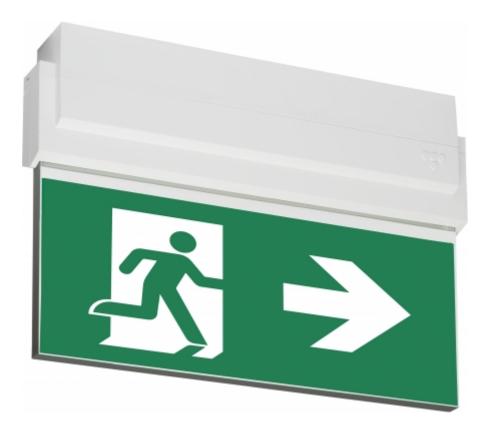

#### ESC 80 EMERGENCY EXIT LIGHT Y8051W103

230 V centrally supplied LED Emergency Exit Light with 2-sided pictogram, arrow left/right, 20 m viewing distance (Invidually packed TWT8051W)

ESC 80 is an emergency exit light equipped with a light plate, combining cutting edge technology combined with modern luminaire design. Thanks to Teknoware's innovative electronics and product design, the ESC 80 luminaire combines uniformly illuminated pictograms, low power consumption, as well as a slender appearance.

There is a selection of three different luminaire sizes. ESC 80 luminaires can be used as 1 or 2 sided, as well as recess or surface mounted.

ESC 80 is particularly easy and fast to install thanks to a separate mounting piece, into which also the power supply is connected.

| Product Code                 | Y8051W103                  |
|------------------------------|----------------------------|
| Mounting (standard)          | ceiling, wall              |
| Mounting (optional)          | recess, flag, pendel       |
| Customs Code                 | 94056080                   |
| GTIN Code                    | 6438045012629              |
| ETIM Product Class           | EC001957                   |
| Length                       | 273 mm                     |
| Width                        | 205 mm                     |
| Height                       | 46 mm                      |
| Weight                       | 0,64 kg                    |
| Max Input Power VA           | 3,9 VA                     |
| Max Input Power W            | 2,9 W                      |
| Nominal Supply Voltage       | 220-240 V, 50/60 Hz AC, DC |
| Protection Class             | II                         |
| IP Class                     | IP44                       |
| Temperature Range Min - Max  | -30+50 °C                  |
| Viewing Distance             | 20 m                       |
| Light Source                 | LED                        |
| Body Material                | plastic                    |
| Aperture for Recess Mounting | 45 x 275 mm                |
| Colour                       | RAL9003                    |
| Electrical Installation      | 2/3 x 2,5 mm <sup>2</sup>  |