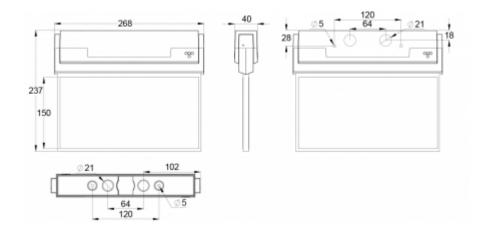

| Product Code                 | Y8041W148                 |
|------------------------------|---------------------------|
| Mounting (standard)          | ceiling, wall             |
| Mounting (optional)          | recess, flag, pendel      |
| Customs Code                 | 94056080                  |
| GTIN Code                    | 6438045015415             |
| ETIM Product Class           | EC001957                  |
| Length                       | 273 mm                    |
| Width                        | 240 mm                    |
| Height                       | 46 mm                     |
| Weight                       | 0,75 kg                   |
| Max Input Power VA           | 2 VA                      |
| Max Input Power W            | 2,5 W                     |
| Nominal Supply Voltage       | 24 V, 50/60 Hz AC, DC     |
| Protection Class             | III                       |
| IP Class                     | IP44                      |
| Temperature Range Min - Max  | -30+50 °C                 |
| Viewing Distance             | 30 m                      |
| Light Source                 | LED                       |
| Body Material                | plastic                   |
| Aperture for Recess Mounting | 45 x 275 mm               |
| Colour                       | RAL9003                   |
| Electrical Installation      | 2/3 x 2,5 mm <sup>2</sup> |