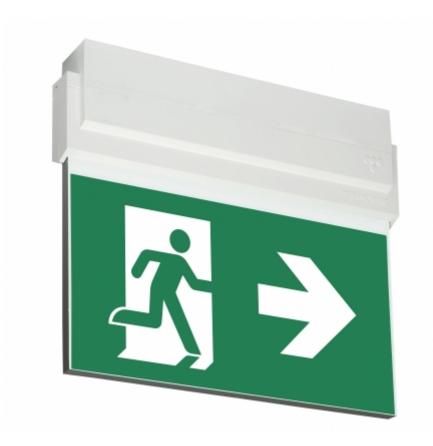

#### ESC 80 EMERGENCY EXIT LIGHT Y8041W148

24 V centrally supplied LED Emergency Exit Light with 1-sided pictogram, arrow right, 30 m viewing distance (Invidually packed TWT8041W)

ESC 80 is an emergency exit light equipped with a light plate, combining cutting edge technology combined with modern luminaire design. Thanks to Teknoware's innovative electronics and product design, the ESC 80 luminaire combines uniformly illuminated pictograms, low power consumption, as well as a slender appearance.

There is a selection of three different luminaire sizes. ESC 80 luminaires can be used as 1 or 2 sided, as well as recess or surface mounted.

ESC 80 is particularly easy and fast to install thanks to a separate mounting piece, into which also the power supply is connected.

| Product Code                 | Y8041W148                 |
|------------------------------|---------------------------|
| Mounting (standard)          | ceiling, wall             |
| Mounting (optional)          | recess, flag, pendel      |
| Customs Code                 | 94056080                  |
| GTIN Code                    | 6438045015415             |
| ETIM Product Class           | EC001957                  |
| Length                       | 273 mm                    |
| Width                        | 240 mm                    |
| Height                       | 46 mm                     |
| Weight                       | 0,75 kg                   |
| Max Input Power VA           | 2 VA                      |
| Max Input Power W            | 2,5 W                     |
| Nominal Supply Voltage       | 24 V, 50/60 Hz AC, DC     |
| Protection Class             | III                       |
| IP Class                     | IP44                      |
| Temperature Range Min - Max  | -30+50 °C                 |
| Viewing Distance             | 30 m                      |
| Light Source                 | LED                       |
| Body Material                | plastic                   |
| Aperture for Recess Mounting | 45 x 275 mm               |
| Colour                       | RAL9003                   |
| Electrical Installation      | 2/3 x 2,5 mm <sup>2</sup> |