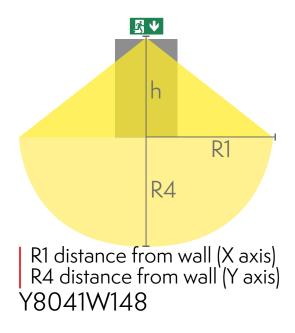

### Downlight chart for Exit Lights

Tables of 1 lux and 0,5 lux, under the Exit Light. Level of measurement 0,02 m, measurement result with battery operation.

| Mounting height (m) | Below the light lux | R1 (m) | R4 (m) | R1 (m)  | R4 (m)  |
|---------------------|---------------------|--------|--------|---------|---------|
|                     |                     | 1 lux  | 1 lux  | 0,5 lux | 0,5 lux |
| 2                   | 1,1                 | 0,5    | 1      | 1,5     | 2       |
| 2,5                 | 0,7                 |        |        | 1,5     | 2       |