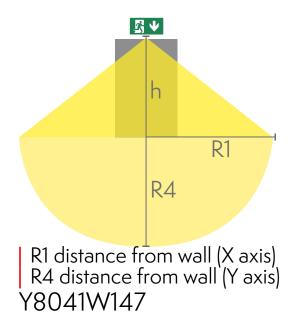

### Downlight chart for Exit Lights

Tables of 1 lux and 0,5 lux, under the Exit Light. Level of measurement 0,02 m, measurement result with battery operation.

| Mounting height (m) | Below the light lux | R1 (m) | R4 (m) | R1 (m)  | R4 (m)  |
|---------------------|---------------------|--------|--------|---------|---------|
|                     |                     | 1 lux  | 1 lux  | 0,5 lux | 0,5 lux |
| 2                   | 1,1                 | 0,5    | 1      | 1,5     | 2       |
| 2,5                 | 0,7                 |        |        | 1,5     | 2       |