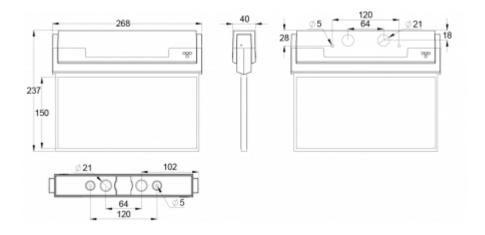

| Product Code                 | Y8041W147                 |
|------------------------------|---------------------------|
| Mounting (standard)          | ceiling, wall             |
| Mounting (optional)          | recess, flag, pendel      |
| Customs Code                 | 94056080                  |
| GTIN Code                    | 6438045015491             |
| ETIM Product Class           | EC001957                  |
| Length                       | 273 mm                    |
| Width                        | 240 mm                    |
| Height                       | 46 mm                     |
| Weight                       | 0,75 kg                   |
| Max Input Power VA           | 2 VA                      |
| Max Input Power W            | 2,5 W                     |
| Nominal Supply Voltage       | 24 V, 50/60 Hz AC, DC     |
| Protection Class             | III                       |
| IP Class                     | IP44                      |
| Temperature Range Min - Max  | -30+50 °C                 |
| Viewing Distance             | 30 m                      |
| Light Source                 | LED                       |
| Body Material                | plastic                   |
| Aperture for Recess Mounting | 45 x 275 mm               |
| Colour                       | RAL9003                   |
| Electrical Installation      | 2/3 x 2,5 mm <sup>2</sup> |