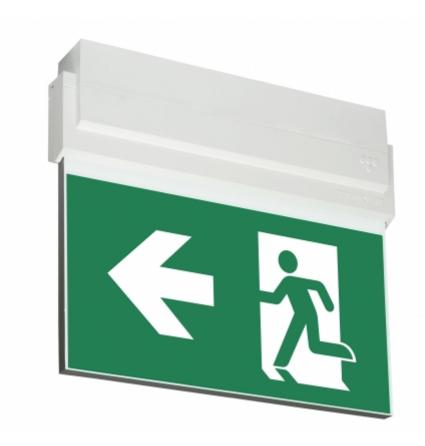

#### ESC 80 EMERGENCY EXIT LIGHT Y8041W147

24 V centrally supplied LED Emergency Exit Light with 1-sided pictogram, arrow left, 30 m viewing distance (Invidually packed TWT8041W)

ESC 80 is an emergency exit light equipped with a light plate, combining cutting edge technology combined with modern luminaire design. Thanks to Teknoware's innovative electronics and product design, the ESC 80 luminaire combines uniformly illuminated pictograms, low power consumption, as well as a slender appearance.

There is a selection of three different luminaire sizes. ESC 80 luminaires can be used as 1 or 2 sided, as well as recess or surface mounted.

ESC 80 is particularly easy and fast to install thanks to a separate mounting piece, into which also the power supply is connected.

| Product Code                 | Y8041W147                 |
|------------------------------|---------------------------|
| Mounting (standard)          | ceiling, wall             |
| Mounting (optional)          | recess, flag, pendel      |
| Customs Code                 | 94056080                  |
| GTIN Code                    | 6438045015491             |
| ETIM Product Class           | EC001957                  |
| Length                       | 273 mm                    |
| Width                        | 240 mm                    |
| Height                       | 46 mm                     |
| Weight                       | 0,75 kg                   |
| Max Input Power VA           | 2 VA                      |
| Max Input Power W            | 2,5 W                     |
| Nominal Supply Voltage       | 24 V, 50/60 Hz AC, DC     |
| Protection Class             | III                       |
| IP Class                     | IP44                      |
| Temperature Range Min - Max  | -30+50 °C                 |
| Viewing Distance             | 30 m                      |
| Light Source                 | LED                       |
| Body Material                | plastic                   |
| Aperture for Recess Mounting | 45 x 275 mm               |
| Colour                       | RAL9003                   |
| Electrical Installation      | 2/3 x 2,5 mm <sup>2</sup> |