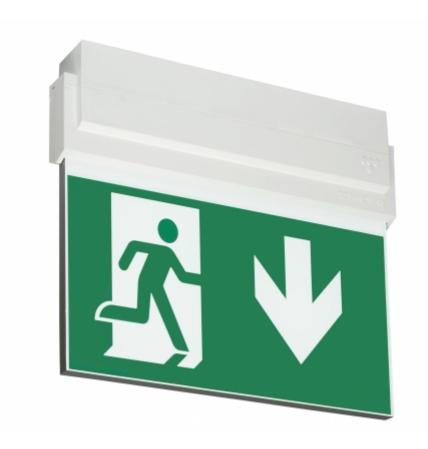

#### ESC 80 EMERGENCY EXIT LIGHT Y8041W145

24 V centrally supplied LED Emergency Exit Light with 2-sided pictogram, arrow down, 30 m viewing distance (Invidually packed TWT8041W)

ESC 80 is an emergency exit light equipped with a light plate, combining cutting edge technology combined with modern luminaire design. Thanks to Teknoware's innovative electronics and product design, the ESC 80 luminaire combines uniformly illuminated pictograms, low power consumption, as well as a slender appearance.

There is a selection of three different luminaire sizes. ESC 80 luminaires can be used as 1 or 2 sided, as well as recess or surface mounted.

ESC 80 is particularly easy and fast to install thanks to a separate mounting piece, into which also the power supply is connected.

| Product Code                 | Y8041W145                 |
|------------------------------|---------------------------|
| Mounting (standard)          | ceiling, wall             |
| Mounting (optional)          | recess, flag, pendel      |
| Customs Code                 | 94056080                  |
| GTIN Code                    | 6438045015255             |
| ETIM Product Class           | EC001957                  |
| Length                       | 273 mm                    |
| Width                        | 240 mm                    |
| Height                       | 46 mm                     |
| Weight                       | 0,75 kg                   |
| Max Input Power VA           | 2 VA                      |
| Max Input Power W            | 2,5 W                     |
| Nominal Supply Voltage       | 24 V, 50/60 Hz AC, DC     |
| Protection Class             | III                       |
| IP Class                     | IP44                      |
| Temperature Range Min - Max  | -30+50 °C                 |
| Viewing Distance             | 30 m                      |
| Light Source                 | LED                       |
| Body Material                | plastic                   |
| Aperture for Recess Mounting | 45 x 275 mm               |
| Colour                       | RAL9003                   |
| Electrical Installation      | 2/3 x 2,5 mm <sup>2</sup> |