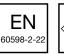

### Downlight chart for Exit Lights

Tables of 1 lux and 0,5 lux, under the Exit Light. Level of measurement 0,02 m, measurement result with battery operation.

| Mounting height (m) | Below the light lux | R1 (m) | R4 (m) | R1 (m)  | R4 (m)  |
|---------------------|---------------------|--------|--------|---------|---------|
|                     |                     | 1 lux  | 1 lux  | 0,5 lux | 0,5 lux |
| 2                   | 1,1                 | 0,5    | 1      | 1,5     | 2       |
| 2,5                 | 0,7                 |        |        | 1,5     | 2       |