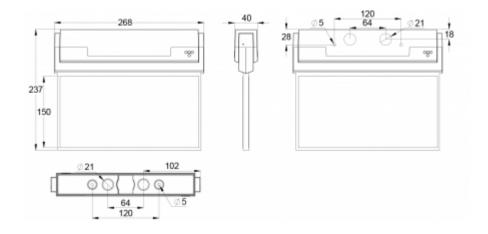

| Product Code                 | Y8041W145                 |
|------------------------------|---------------------------|
| Mounting (standard)          | ceiling, wall             |
| Mounting (optional)          | recess, flag, pendel      |
| Customs Code                 | 94056080                  |
| GTIN Code                    | 6438045015255             |
| ETIM Product Class           | EC001957                  |
| Length                       | 273 mm                    |
| Width                        | 240 mm                    |
| Height                       | 46 mm                     |
| Weight                       | 0,75 kg                   |
| Max Input Power VA           | 2 VA                      |
| Max Input Power W            | 2,5 W                     |
| Nominal Supply Voltage       | 24 V, 50/60 Hz AC, DC     |
| Protection Class             | III                       |
| IP Class                     | IP44                      |
| Temperature Range Min - Max  | -30+50 °C                 |
| Viewing Distance             | 30 m                      |
| Light Source                 | LED                       |
| Body Material                | plastic                   |
| Aperture for Recess Mounting | 45 x 275 mm               |
| Colour                       | RAL9003                   |
| Electrical Installation      | 2/3 x 2,5 mm <sup>2</sup> |